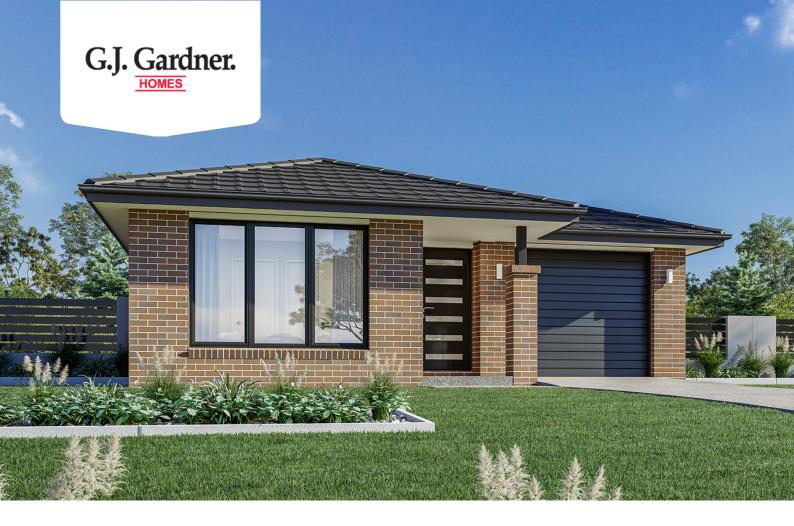

## Calderwood 157

⊨ 4 🗁 2 🚍 1

## 46 Brooklands Circuit, Goulburn

Land Area: 700 m<sup>2</sup>

Contact David De Freitas on 0490523650

## Inclusions:

- + 10,000L water tank
- + 60m2 plain concrete driveway
- + Upgraded double garage

\* Price listed is indicative only and does not include stamp duty, legal fees or conveyancing costs. Images may depict optional upgrades including fixtures, fencing, landscaping, features, facades, finishes and/or other items which are not included in the stated price. Further information overleaf. For further information, please talk to a New Homes Consultant or visit our website at https://www.gjgardner.com.au/house-and-land-pricing.