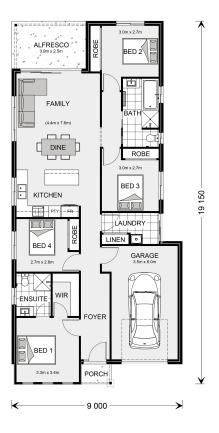

## Calderwood 157

⊨ 4 🗁 2 🚍 1

## Inclusions:

- + 10,000L water tank
- + 60m2 plain concrete driveway
- + Upgraded double garage

\* Price listed is indicative only and does not include stamp duty, legal fees or conveyancing costs. Images may depict optional upgrades including fixtures, fencing, landscaping, features, facades, finishes and/or other items which are not included in the stated price. Further information overleaf. For further information, please talk to a New Homes Consultant or visit our website at https://www.gjgardner.com.au/house-and-land-pricing.