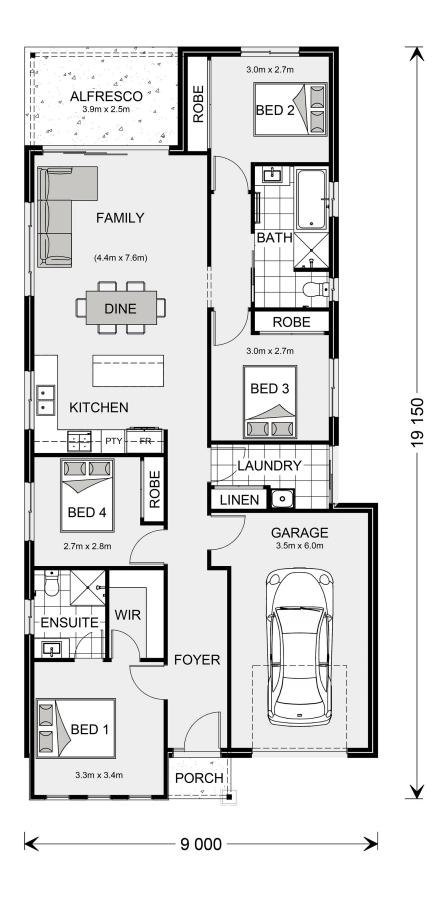

## Calderwood 157

⊨ 4 🗁 2 🚍 1

## Inclusions:

- + 10,000L water tank
- + 60m2 plain concrete driveway
- + Upgraded double garage

\* Price listed is indicative only and does not include stamp duty, legal fees or conveyancing costs. Images may depict optional upgrades including fixtures, fencing, landscaping, features, facades, finishes and/or other items which are not included in the stated price. Further information overleaf. For further information, please talk to a New Homes Consultant or visit our website at https://www.gjgardner.com.au/house-and-land-pricing.