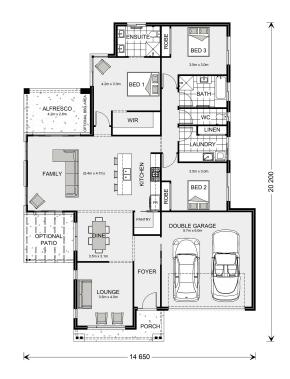

## Allora 220

**≥** 3 **≥** 2 **≥** 2

## **Inclusions:**

- + Big Backyard
- + Prime Location- within 10 min to shopping center and schools
- + 3 Bedrooms with a separate lounge
- + A lot of space for a growing family
- + Complete Kitchen with 20mm Stone, Franke Appliances and Tapware
- + Covered Alfresco and Porch

<sup>\*</sup> Package price is based on Allora 220 standard floor plan and standard façade (may be smaller than façade shown). Package may be subject to developer's design review panel, council final approval and G.J. Gardner Homes procedure of purchase. Package price excludes stamp duty on land, legal fees and conveyancing costs (including 6 Legal/74189757\_2 transfer of title and searches). Prices are current as of January 3, 2025 and are inclusive of GST. Prices may change without notice. Packages are subject to availability. Package subject to two separate contracts relating to the building and the land respectively. Photographs may depict fixtures, finishes and features not supplied by G.J Gardner Homes. Excluded items may include but are not limited to landscaping items such as planter boxes, retaining walls, water features, pergolas, screens, driveways and decorative items such as fencing and outdoor kitchens or barbeques. Photographs may also depict inclusions not forming part of the standard design and which may be subject to additional costs. This design and illustration remains the property of G.J Gardner Homes and may not be reproduced in whole or in part without written consent. For detailed home pricing, please talk to a New Homes Consultant or visit our website at https://www.gjgardner.com.au/house-and-land-pricing. South Cove Pty Ltd trading as G.J. Gardner Homes Wollongong. Builders License 282935C.