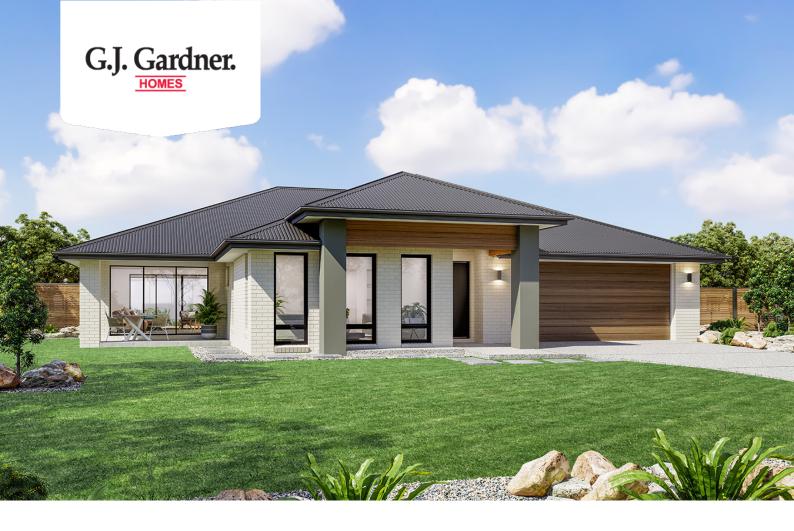

## Allora 220

**≥** 3 **≥** 2 **≥** 2

## Lot 917 Proposed Road, Huntley

Land Area: 539.8 m<sup>2</sup>

Contact Skye Nelson on 0400 890 698

## **Inclusions:**

- + Big Backyard
- + Prime Location- within 10 min to shopping center and schools
- + 3 Bedrooms with a separate lounge
- + A lot of space for a growing family
- + Complete Kitchen with 20mm Stone, Franke Appliances and Tapware
- + Covered Alfresco and Porch