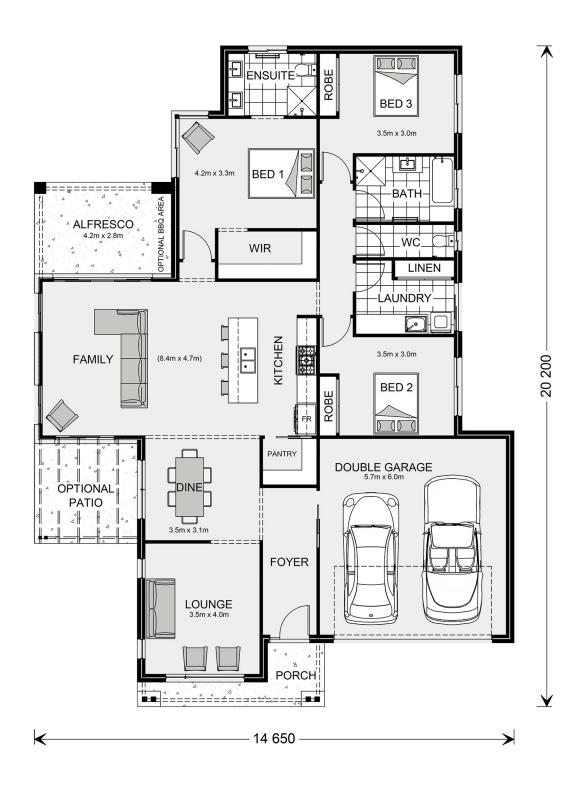

## Allora 220

**≥** 3 **≥** 2 **≥** 2

## **Inclusions:**

- + Big Backyard
- + Prime Location- within 10 min to shopping center and schools
- + 3 Bedrooms with a separate lounge
- + A lot of space for a growing family
- + Complete Kitchen with 20mm Stone, Franke Appliances and Tapware
- + Covered Alfresco and Porch

<sup>\*</sup> Package price is based on Allora 220 standard floor plan and standard façade (may be smaller than façade shown). Package may be subject to developer's design review panel, council final approval and G.J. Gardner Homes procedure of purchase. Package price excludes stamp duty on land, legal fees and conveyancing costs (including 6 Legal/74189757\_2 transfer of title and searches). Prices are current as of January 3, 2025 and are inclusive of GST. Prices may change without notice. Packages are subject to availability. Package subject to two separate contracts relating to the building and the land respectively. Photographs may depict fixtures, finishes and features not supplied by G.J Gardner Homes. Excluded items may include but are not limited to landscaping items such as planter boxes, retaining walls, water features, pergolas, screens, driveways and decorative items such as fencing and outdoor kitchens or barbeques. Photographs may also depict inclusions not forming part of the standard design and which may be subject to additional costs. This design and illustration remains the property of G.J Gardner Homes and may not be reproduced in whole or in part without written consent. For detailed home pricing, please talk to a New Homes Consultant or visit our website at https://www.gjgardner.com.au/house-and-land-pricing. South Cove Pty Ltd trading as G.J. Gardner Homes Wollongong. Builders License 282935C.