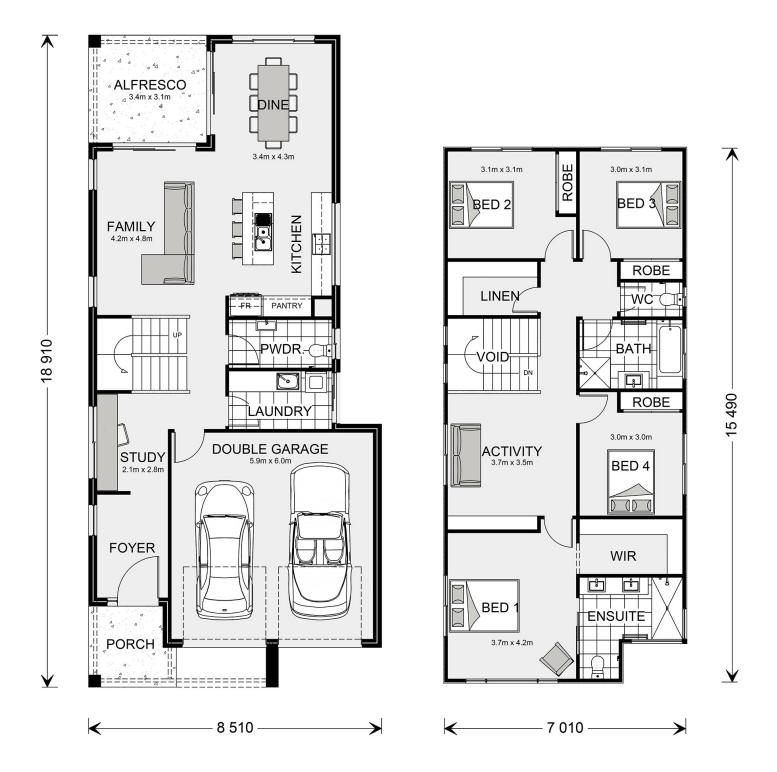

## Lanai 247

## Inclusions:

- + 2.7m Ceilings to Ground Floor
- + Daikin Ducted Airconditioner
- + Downlights Throughout
- + 900mm Wide Smeg Premium Appliances including Dishwasher
- + 40mm Stone to Kitchen Bench

<sup>\*</sup> Price listed is indicative only and does not include stamp duty, legal fees or conveyancing costs. Images may depict optional upgrades including fixtures, fencing, landscaping, features, facades, finishes and/or other items which are not included in the stated price. Further information overleaf. For further information, please talk to a New Homes Consultant or visit our website at https://www.gjgardner.com.au/house-and-land-pricing.