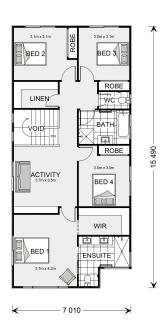

## Lanai 247

## Inclusions:

- + 2.7m Ceilings to Ground Floor
- + Daikin Ducted Airconditioner
- + Downlights Throughout
- + 900mm Wide Smeg Premium Appliances including Dishwasher
- + 40mm Stone to Kitchen Bench

<sup>\*</sup> Price listed is indicative only and does not include stamp duty, legal fees or conveyancing costs. Images may depict optional upgrades including fixtures, fencing, landscaping, features, facades, finishes and/or other items which are not included in the stated price. Further information overleaf. For further information, please talk to a New Homes Consultant or visit our website at https://www.gjgardner.com.au/house-and-land-pricing.