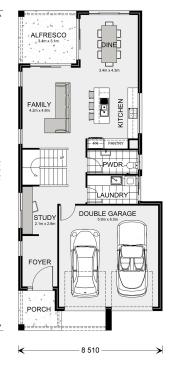

## Lanai 247

## Inclusions:

- + 2.7m Ceilings to Ground Floor
- + Daikin Ducted Airconditioner
- + Downlights Throughout
- + 900mm Wide Smeg Premium Appliances including Dishwasher
- + 40mm Stone to Kitchen Bench

<sup>\*</sup> Price listed is indicative only and does not include stamp duty, legal fees or conveyancing costs. Images may depict optional upgrades including fixtures, fencing, landscaping, features, facades, finishes and/or other items which are not included in the stated price. Further information overleaf. For further information, please talk to a New Homes Consultant or visit our website at https://www.gjgardner.com.au/house-and-land-pricing.