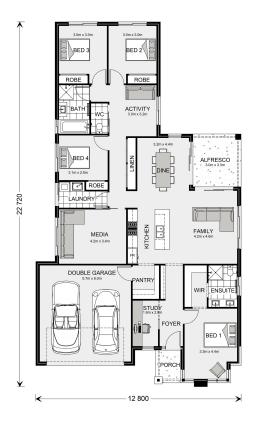

## Coolum 225 (2022)

## 1 Headford, Finley

Land Area: 1050 m<sup>2</sup>

Contact Ian Gulliford on 0422 332 256

## Inclusions:

- + Seven Star
- + Double Glazed windows
- + Full concrete driveway to kerb 60m2
- + Smeg Cooking Appliances
- + Engineered H Class Concrete Slab
- + Window Blinds Supplied

<sup>\*</sup> Price listed is indicative only and does not include stamp duty, legal fees or conveyancing costs. Images may depict optional upgrades including fixtures, fencing, landscaping, features, facades, finishes and/or other items which are not included in the stated price. Further information overleaf. For further information, please talk to a New Homes Consultant or visit our website at https://www.gjgardner.com.au/house-and-land-pricing.