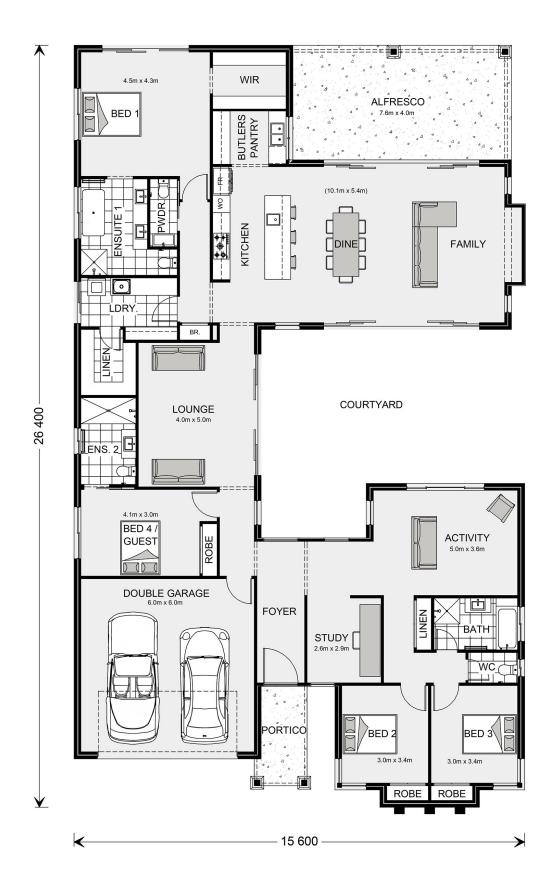

## Mandalay 335 (2022)

. Address Available on Request, Jindera

Land Area: 1343 m<sup>2</sup>

Contact Shona Macritchie on 0450 844 981

<sup>\*</sup> Price listed is indicative only and does not include stamp duty, legal fees or conveyancing costs. Images may depict optional upgrades including fixtures, fencing, landscaping, features, facades, finishes and/or other items which are not included in the stated price. Further information overleaf. For further information, please talk to a New Homes Consultant or visit our website at https://www.gjgardner.com.au/house-and-land-pricing.

<sup>\*</sup> Package price is based on Mandalay 335 (2022) standard floor plan and standard façade (may be smaller than façade shown). Package may be subject to developer's design review panel, council final approval and G.J. Gardner Homes procedure of purchase. Package price excludes stamp duty on land, legal fees and conveyancing costs (including 6 Legal/74189757\_2 transfer of title and searches). Prices are current as of January 14, 2025 and are inclusive of GST. Prices may change without notice. Packages are subject to availability. Package subject to two separate contracts relating to the building and the land respectively. Photographs may depict fixtures, finishes and features not supplied by G.J Gardner Homes. Excluded items may include but are not limited to landscaping items such as planter boxes, retaining walls, water features, pergolas, screens, driveways and decorative items such as fencing and outdoor kitchens or barbeques. Photographs may also depict inclusions not forming part of the standard design and which may be subject to additional costs. This design and illustration remains the property of G.J Gardner Homes and may not be reproduced in whole or in part without written consent. For detailed home pricing, please talk to a New Homes Consultant or visit our website at https://www.gjgardner.com.au/house-and-land-pricing. Elite Building Pty Ltd trading as G.J. Gardner Homes - Albury. Builders License NSW 207647C.