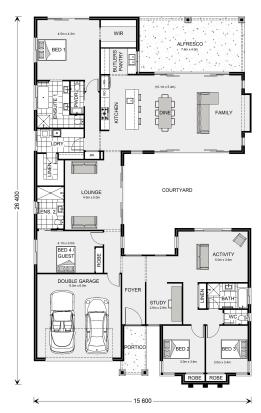

## Mandalay 335 (2022)

. Address Available on Request, Jindera

Land Area: 1343 m<sup>2</sup>

Contact Shona Macritchie on 0450 844 981

<sup>\*</sup> Price listed is indicative only and does not include stamp duty, legal fees or conveyancing costs. Images may depict optional upgrades including fixtures, fencing, landscaping, features, facades, finishes and/or other items which are not included in the stated price. Further information overleaf. For further information, please talk to a New Homes Consultant or visit our website at https://www.gjgardner.com.au/house-and-land-pricing.

<sup>\*</sup> Package price is based on Mandalay 335 (2022) standard floor plan and standard façade (may be smaller than façade shown). Package may be subject to developer's design review panel, council final approval and G.J. Gardner Homes procedure of purchase. Package price excludes stamp duty on land, legal fees and conveyancing costs (including 6 Legal/74189757\_2 transfer of title and searches). Prices are current as of January 14, 2025 and are inclusive of GST. Prices may change without notice. Packages are subject to availability. Package subject to two separate contracts relating to the building and the land respectively. Photographs may depict fixtures, finishes and features not supplied by G.J Gardner Homes. Excluded items may include but are not limited to landscaping items such as planter boxes, retaining walls, water features, pergolas, screens, driveways and decorative items such as fencing and outdoor kitchens or barbeques. Photographs may also depict inclusions not forming part of the standard design and which may be subject to additional costs. This design and illustration remains the property of G.J Gardner Homes and may not be reproduced in whole or in part without written consent. For detailed home pricing, please talk to a New Homes Consultant or visit our website at https://www.gjgardner.com.au/house-and-land-pricing. Elite Building Pty Ltd trading as G.J. Gardner Homes - Albury. Builders License NSW 207647C.