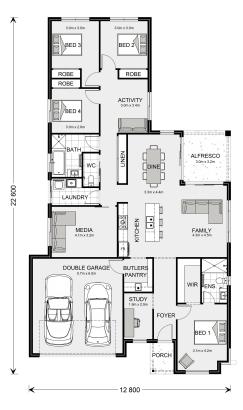

## Coolum 225

⊨ 4 🗁 2 🚍 2

. Address Available on Request, Lavington Land Area: 740 m<sup>2</sup>

Contact Shona Macritchie on 0450 844 981

\* Price listed is indicative only and does not include stamp duty, legal fees or conveyancing costs. Images may depict optional upgrades including fixtures, fencing, landscaping, features, facades, finishes and/or other items which are not included in the stated price. Further information overleaf. For further information, please talk to a New Homes Consultant or visit our website at https://www.gjgardner.com.au/house-and-land-pricing.

\* Package price is based on Coolum 225 standard floor plan and standard façade (may be smaller than façade shown). Package may be subject to developer's design review panel, council final approval and G.J. Gardner Homes procedure of purchase. Package price excludes stamp duty on land, legal fees and conveyancing costs (including 6 Legal/74189757\_2 transfer of title and searches). Prices are current as of December 27, 2024 and are inclusive of GST. Prices may change without notice. Packages are subject to availability. Package subject to two separate contracts relating to the building and the land respectively. Photographs may depict fixtures, finishes and features not supplied by G.J Gardner Homes. Excluded items may include but are not limited to landscaping items such as planter boxes, retaining walls, water features, pergolas, screens, driveways and decorative items such as fencing and outdoor kitchens or barbeques. Photographs may also depict inclusions not forming part of the standard design and which may be subject to additional costs. This design and illustration remains the property of G.J Gardner Homes and may not be reproduced in whole or in part without written consent. For detailed home pricing, please talk to a New Homes Consultant or visit our website at https://www.gjgardner.com.au/house-and-land-pricing. Elite Building Pty Ltd trading as G.J. Gardner Homes - Albury. Builders License NSW 207647C.