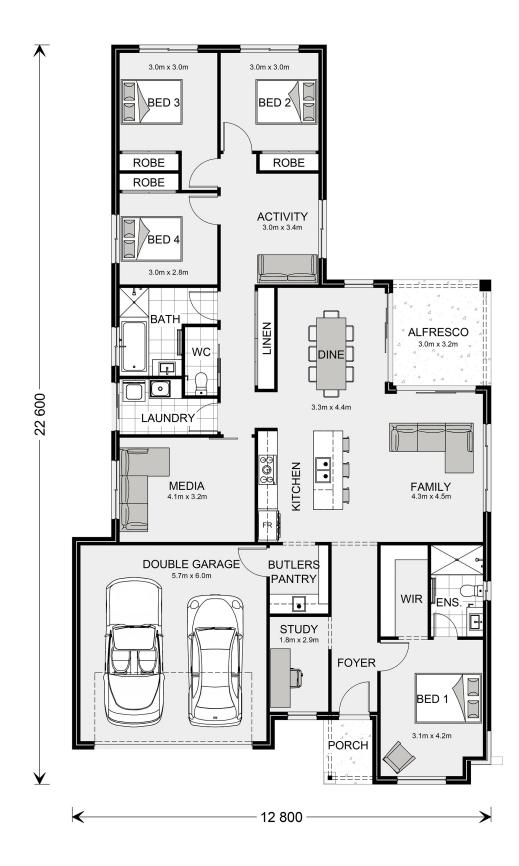

## Coolum 225

⊨ 4 🗁 2 🚍 2

. Address Available on Request, Lavington Land Area: 740 m<sup>2</sup>

Contact Shona Macritchie on 0450 844 981

\* Price listed is indicative only and does not include stamp duty, legal fees or conveyancing costs. Images may depict optional upgrades including fixtures, fencing, landscaping, features, facades, finishes and/or other items which are not included in the stated price. Further information overleaf. For further information, please talk to a New Homes Consultant or visit our website at https://www.gjgardner.com.au/house-and-land-pricing.

\* Package price is based on Coolum 225 standard floor plan and standard façade (may be smaller than façade shown). Package may be subject to developer's design review panel, council final approval and G.J. Gardner Homes procedure of purchase. Package price excludes stamp duty on land, legal fees and conveyancing costs (including 6 Legal/74189757\_2 transfer of title and searches). Prices are current as of December 27, 2024 and are inclusive of GST. Prices may change without notice. Packages are subject to availability. Package subject to two separate contracts relating to the building and the land respectively. Photographs may depict fixtures, finishes and features not supplied by G.J Gardner Homes. Excluded items may include but are not limited to landscaping items such as planter boxes, retaining walls, water features, pergolas, screens, driveways and decorative items such as fencing and outdoor kitchens or barbeques. Photographs may also depict inclusions not forming part of the standard design and which may be subject to additional costs. This design and illustration remains the property of G.J Gardner Homes and may not be reproduced in whole or in part without written consent. For detailed home pricing, please talk to a New Homes Consultant or visit our website at https://www.gjgardner.com.au/house-and-land-pricing. Elite Building Pty Ltd trading as G.J. Gardner Homes - Albury. Builders License NSW 207647C.