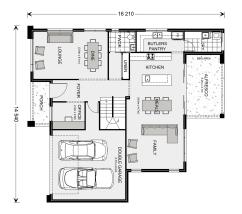

## Esplanade 328

Address on request., Hornsby

Land Area: 620 m<sup>2</sup>

Contact Jeannie Melinz on 0448 057 035

## Inclusions:

- + Standard site costs and 7 star Basix allowance
- + Hamptons Facade (facade options available)
- + Fully ducted reverse cycle air conditioning & Solar 4.15Kw system
- + 900mm Smeg appliances & 40mm Caesarstone benchtops
- + Floor to ceiling tiles to Main Bathroom & Ensuite
- + Concrete driveway, soft landscaping package