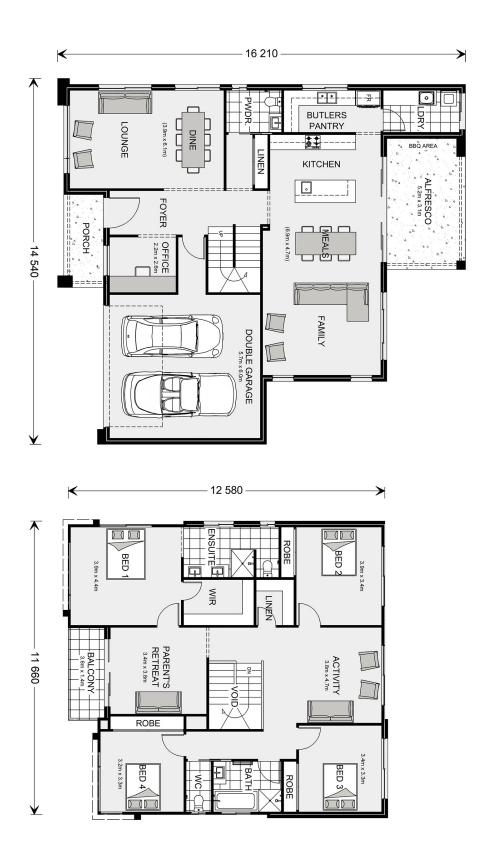

## Esplanade 328

Address on request., Hornsby

Land Area: 620 m<sup>2</sup>

Contact Jeannie Melinz on 0448 057 035

## Inclusions:

- + Standard site costs and 7 star Basix allowance
- + Hamptons Facade (facade options available)
- + Fully ducted reverse cycle air conditioning & Solar 4.15Kw system
- + 900mm Smeg appliances & 40mm Caesarstone benchtops
- + Floor to ceiling tiles to Main Bathroom & Ensuite
- + Concrete driveway, soft landscaping package