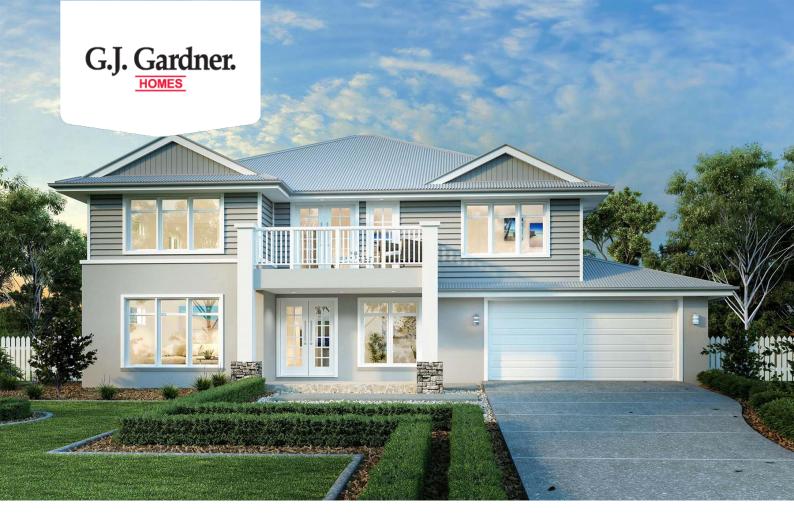

## Esplanade 328

Address on request., Hornsby

Land Area: 620 m<sup>2</sup>

Contact Jeannie Melinz on 0448 057 035

## Inclusions:

- + Standard site costs and 7 star Basix allowance
- + Hamptons Facade (facade options available)
- + Fully ducted reverse cycle air conditioning & Solar 4.15Kw system
- + 900mm Smeg appliances & 40mm Caesarstone benchtops
- + Floor to ceiling tiles to Main Bathroom & Ensuite
- + Concrete driveway, soft landscaping package