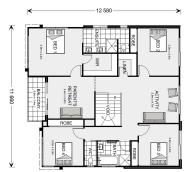

## Esplanade 328

Address on request., Hornsby

Land Area: 620 m<sup>2</sup>

Contact Jeannie Melinz on 0448 057 035

## Inclusions:

- + Standard site costs and 7 star Basix allowance
- + Hamptons Facade (facade options available)
- + Fully ducted reverse cycle air conditioning & Solar 4.15Kw system
- + 900mm Smeg appliances & 40mm Caesarstone benchtops
- + Floor to ceiling tiles to Main Bathroom & Ensuite
- + Concrete driveway, soft landscaping package