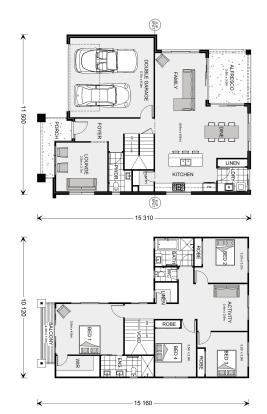

## **Kingston 265**

⊨ 4 🗁 2.5 🚍 2

#### Inclusions:

- + Standard site costs and 7 Star Basix allowance
- + Fully ducted reverse cycle aircon & 4.15Kw solar system
- + 900mm stainless appliances & 40mm Ceasarstone benchtops
- + Floor to ceiling tiles to Ensuite and Main Bathroom
- + Concrete driveway & soft landscaping package