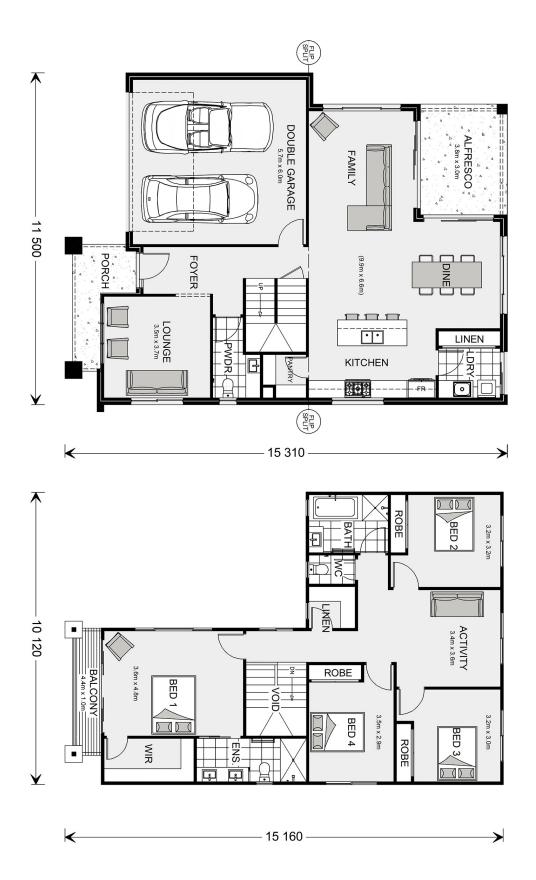

## **Kingston 265**

⊨ 4 🗁 2.5 🚍 2

#### Inclusions:

- + Standard site costs and 7 Star Basix allowance
- + Fully ducted reverse cycle aircon & 4.15Kw solar system
- + 900mm stainless appliances & 40mm Ceasarstone benchtops
- + Floor to ceiling tiles to Ensuite and Main Bathroom
- + Concrete driveway & soft landscaping package