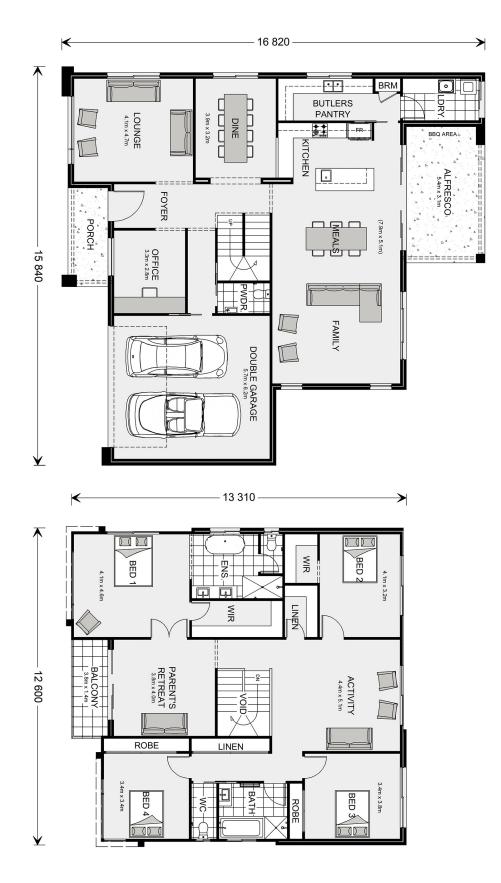

## Esplanade 367

⊨ 4 🗁 2.5 🚍 2

### Inclusions:

- + Optional BBQ Area
- + Downlights through out
- + 20mm stone benchtops and vanities
- + 900mm Smeg Appliances and Dishwasher
- + 2700mm ground floor ceilings
- + Ducted Air-conditioning with 4 zones