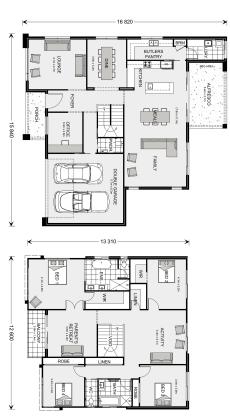

## Esplanade 367

⊨ 4 🗁 2.5 🚍 2

### Inclusions:

- + Optional BBQ Area
- + Downlights through out
- + 20mm stone benchtops and vanities
- + 900mm Smeg Appliances and Dishwasher
- + 2700mm ground floor ceilings
- + Ducted Air-conditioning with 4 zones