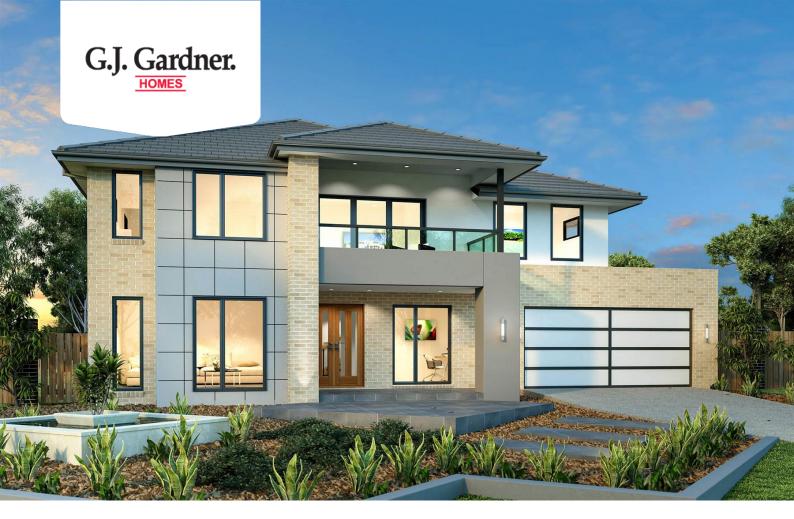

## Esplanade 367

⊨ 4 🗁 2.5 🚍 2

### Adress on request, Camden Park

Land Area: 4000 m<sup>2</sup>

Contact Aleksandra Rodriguez on 0499 948 432

### Inclusions:

- + Optional BBQ Area
- + Downlights through out
- + 20mm stone benchtops and vanities
- + 900mm Smeg Appliances and Dishwasher
- + 2700mm ground floor ceilings
- + Ducted Air-conditioning with 4 zones