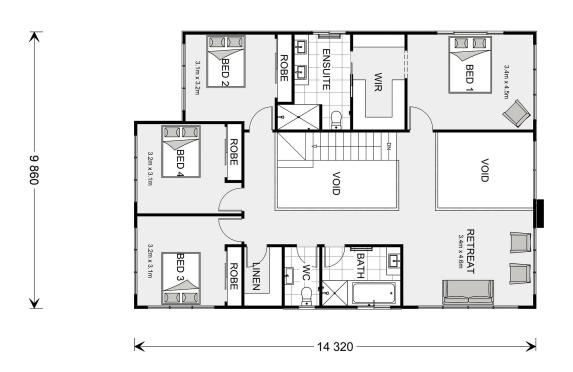

## Castaway 335

**□** 5 **□** 3.5 **□** 2

45 Clontarf, Seaforth

Land Area: 622 m<sup>2</sup>

Contact Steven Condliffe on 0415134347