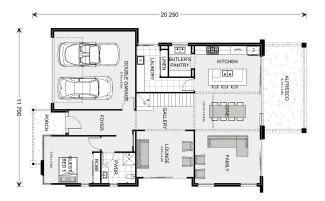

## Castaway 335

**□** 5 **□** 3.5 **□** 2

45 Clontarf, Seaforth

Land Area: 622 m<sup>2</sup>

Contact Steven Condliffe on 0415134347

\* Package price is based on Castaway 335 standard floor plan and standard façade (may be smaller than façade shown). Package may be subject to developer's design review panel, council final approval and G.J. Gardner Homes procedure of purchase. Package price excludes stamp duty on land, legal fees and conveyancing costs (including 6 Legal/74189757\_2 transfer of title and searches). Prices are current as of November 21, 2024 and are inclusive of GST. Prices may change without notice. Packages are subject to availability. Package subject to two separate contracts relating to the building and the land respectively. Photographs may depict fixtures, finishes and features not supplied by G.J Gardner Homes. Excluded items may include but are not limited to landscaping items such as planter boxes, retaining walls, water features, pergolas, screens, driveways and decorative items such as fencing and outdoor kitchens or barbeques. Photographs may also depict inclusions not forming part of the standard design and which may be subject to additional costs. This design and illustration remains the property of G.J Gardner Homes and may not be reproduced in whole or in part without written consent. For detailed home pricing, please talk to a New Homes Consultant or visit our website at https://www.gjgardner.com.au/house-and-land-pricing. GDSA Holdings Pty Ltd trading as G.J. Gardner Homes - Sydney Parramatta. Builders License 391830C.