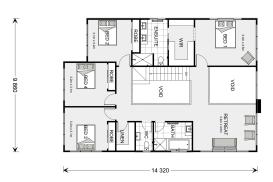

## Castaway 335

**□** 5 **□** 3.5 **□** 2

45 Clontarf, Seaforth

Land Area: 622 m<sup>2</sup>

Contact Steven Condliffe on 0415134347

\* Package price is based on Castaway 335 standard floor plan and standard façade (may be smaller than façade shown). Package may be subject to developer's design review panel, council final approval and G.J. Gardner Homes procedure of purchase. Package price excludes stamp duty on land, legal fees and conveyancing costs (including 6 Legal/74189757\_2 transfer of title and searches). Prices are current as of November 21, 2024 and are inclusive of GST. Prices may change without notice. Packages are subject to availability. Package subject to two separate contracts relating to the building and the land respectively. Photographs may depict fixtures, finishes and features not supplied by G.J Gardner Homes. Excluded items may include but are not limited to landscaping items such as planter boxes, retaining walls, water features, pergolas, screens, driveways and decorative items such as fencing and outdoor kitchens or barbeques. Photographs may also depict inclusions not forming part of the standard design and which may be subject to additional costs. This design and illustration remains the property of G.J Gardner Homes and may not be reproduced in whole or in part without written consent. For detailed home pricing, please talk to a New Homes Consultant or visit our website at https://www.gjgardner.com.au/house-and-land-pricing. GDSA Holdings Pty Ltd trading as G.J. Gardner Homes - Sydney Parramatta. Builders License 391830C.