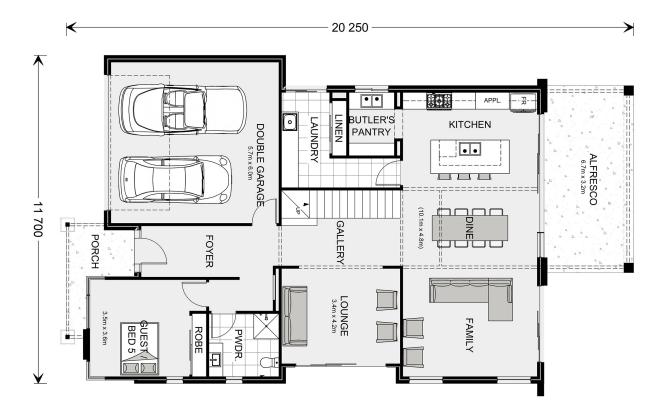

## Castaway 335

**□** 5 **□** 3.5 **□** 2

45 Clontarf, Seaforth

Land Area: 622 m<sup>2</sup>

Contact Steven Condliffe on 0415134347

\* Package price is based on Castaway 335 standard floor plan and standard façade (may be smaller than façade shown). Package may be subject to developer's design review panel, council final approval and G.J. Gardner Homes procedure of purchase. Package price excludes stamp duty on land, legal fees and conveyancing costs (including 6 Legal/74189757\_2 transfer of title and searches). Prices are current as of November 21, 2024 and are inclusive of GST. Prices may change without notice. Packages are subject to availability. Package subject to two separate contracts relating to the building and the land respectively. Photographs may depict fixtures, finishes and features not supplied by G.J Gardner Homes. Excluded items may include but are not limited to landscaping items such as planter boxes, retaining walls, water features, pergolas, screens, driveways and decorative items such as fencing and outdoor kitchens or barbeques. Photographs may also depict inclusions not forming part of the standard design and which may be subject to additional costs. This design and illustration remains the property of G.J Gardner Homes and may not be reproduced in whole or in part without written consent. For detailed home pricing, please talk to a New Homes Consultant or visit our website at https://www.gjgardner.com.au/house-and-land-pricing. GDSA Holdings Pty Ltd trading as G.J. Gardner Homes - Sydney Parramatta. Builders License 391830C.