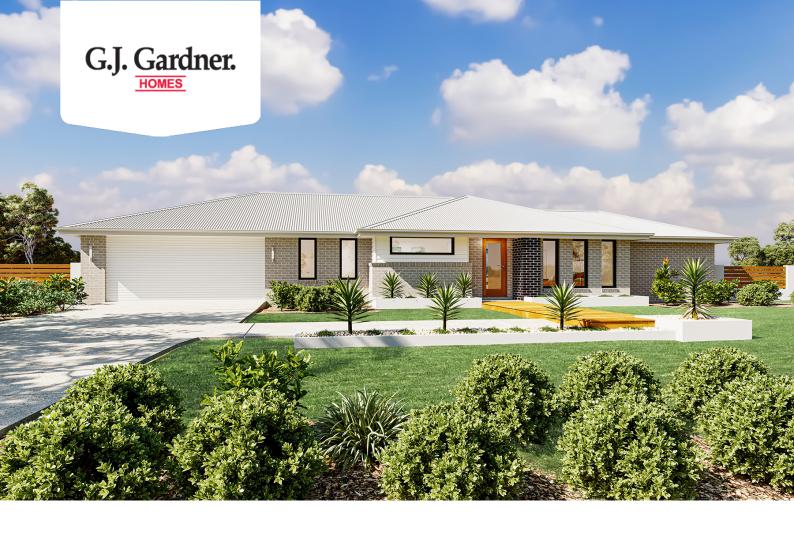

## Wishart 207

**⊨** 4 **□** 2 **□** 2

Lot 1 94 Bullocky, Failford

Land Area: 2.54 ac

Contact Denise Wilkes on 0402 566 287

## Inclusions:

- + Acerage Style Home
- + Open Plan Living
- + 2550mm High Ceiling
- + Solar System
- + Smeg Appliances
- + Sought after Estate

<sup>\*</sup> Price listed is indicative only and does not include stamp duty, legal fees or conveyancing costs. Images may depict optional upgrades including fixtures, fencing, landscaping, features, facades, finishes and/or other items which are not included in the stated price. Further information overleaf. For further information, please talk to a New Homes Consultant or visit our website at https://www.gjgardner.com.au/house-and-land-pricing.