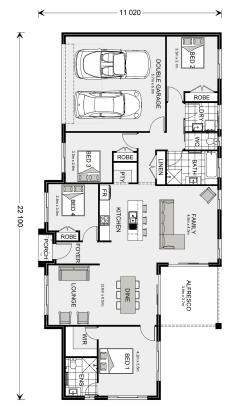

## Wishart 207

**⊨** 4 **□** 2 **□** 2

Lot 1 94 Bullocky, Failford

Land Area: 2.54 ac

Contact Denise Wilkes on 0402 566 287

## Inclusions:

- + Acerage Style Home
- + Open Plan Living
- + 2550mm High Ceiling
- + Solar System
- + Smeg Appliances
- + Sought after Estate

<sup>\*</sup> Price listed is indicative only and does not include stamp duty, legal fees or conveyancing costs. Images may depict optional upgrades including fixtures, fencing, landscaping, features, facades, finishes and/or other items which are not included in the stated price. Further information overleaf. For further information, please talk to a New Homes Consultant or visit our website at https://www.gjgardner.com.au/house-and-land-pricing.