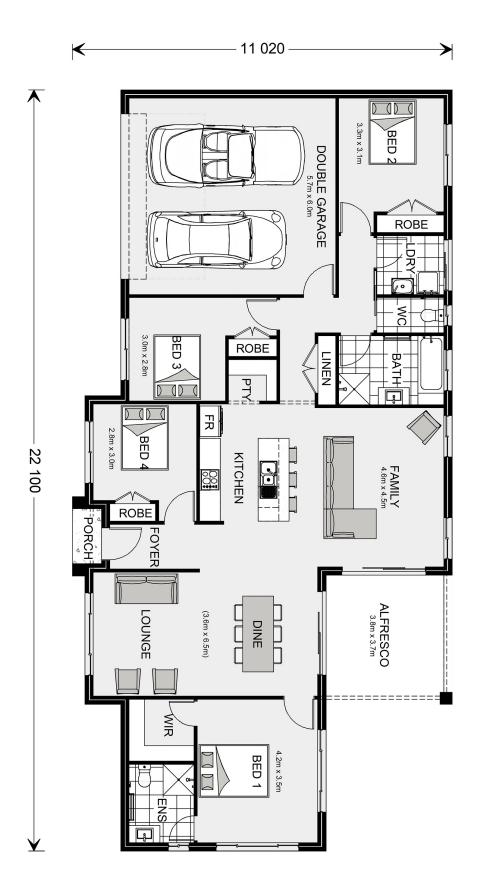

## Wishart 207

**⊨** 4 **□** 2 **□** 2

Lot 1 94 Bullocky, Failford

Land Area: 2.54 ac

Contact Denise Wilkes on 0402 566 287

## Inclusions:

- + Acerage Style Home
- + Open Plan Living
- + 2550mm High Ceiling
- + Solar System
- + Smeg Appliances
- + Sought after Estate

<sup>\*</sup> Price listed is indicative only and does not include stamp duty, legal fees or conveyancing costs. Images may depict optional upgrades including fixtures, fencing, landscaping, features, facades, finishes and/or other items which are not included in the stated price. Further information overleaf. For further information, please talk to a New Homes Consultant or visit our website at https://www.gjgardner.com.au/house-and-land-pricing.