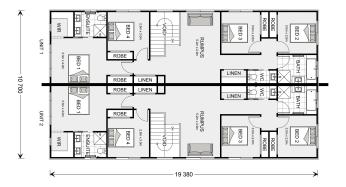

## **Brunswick 464**

Lot 1 Tasman Street, Corindi Beach

Land Area: 809 m<sup>2</sup>

<sup>\*</sup> Price listed is indicative only and does not include stamp duty, legal fees or conveyancing costs. Images may depict optional upgrades including fixtures, fencing, landscaping, features, facades, finishes and/or other items which are not included in the stated price. Further information overleaf. For further information, please talk to a New Homes Consultant or visit our website at https://www.gjgardner.com.au/house-and-land-pricing.