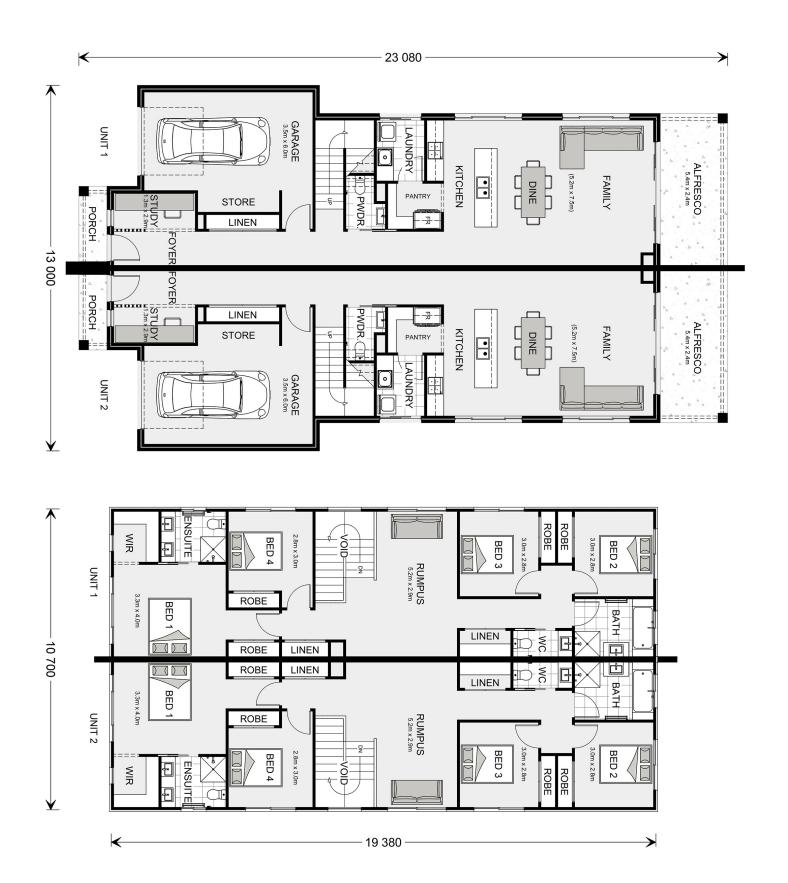

## **Brunswick 464**

Lot 1 Tasman Street, Corindi Beach

Land Area: 809 m<sup>2</sup>

<sup>\*</sup> Price listed is indicative only and does not include stamp duty, legal fees or conveyancing costs. Images may depict optional upgrades including fixtures, fencing, landscaping, features, facades, finishes and/or other items which are not included in the stated price. Further information overleaf. For further information, please talk to a New Homes Consultant or visit our website at https://www.gjgardner.com.au/house-and-land-pricing.