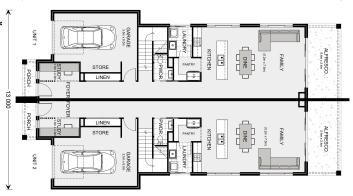

## **Brunswick 464**

Lot 1 Tasman Street, Corindi Beach

Land Area: 809 m<sup>2</sup>

<sup>\*</sup> Price listed is indicative only and does not include stamp duty, legal fees or conveyancing costs. Images may depict optional upgrades including fixtures, fencing, landscaping, features, facades, finishes and/or other items which are not included in the stated price. Further information overleaf. For further information, please talk to a New Homes Consultant or visit our website at https://www.gjgardner.com.au/house-and-land-pricing.