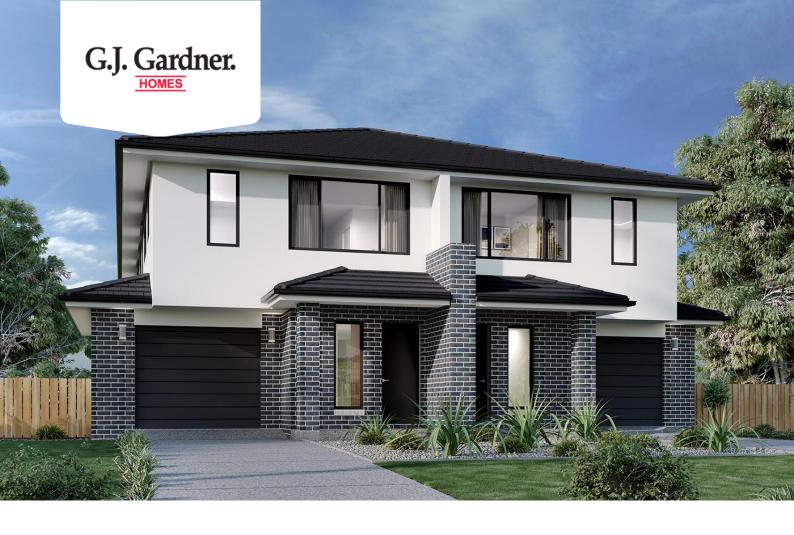

## **Brunswick 464**

Lot 1 Tasman Street, Corindi Beach

Land Area: 809 m<sup>2</sup>

<sup>\*</sup> Price listed is indicative only and does not include stamp duty, legal fees or conveyancing costs. Images may depict optional upgrades including fixtures, fencing, landscaping, features, facades, finishes and/or other items which are not included in the stated price. Further information overleaf. For further information, please talk to a New Homes Consultant or visit our website at https://www.gjgardner.com.au/house-and-land-pricing.