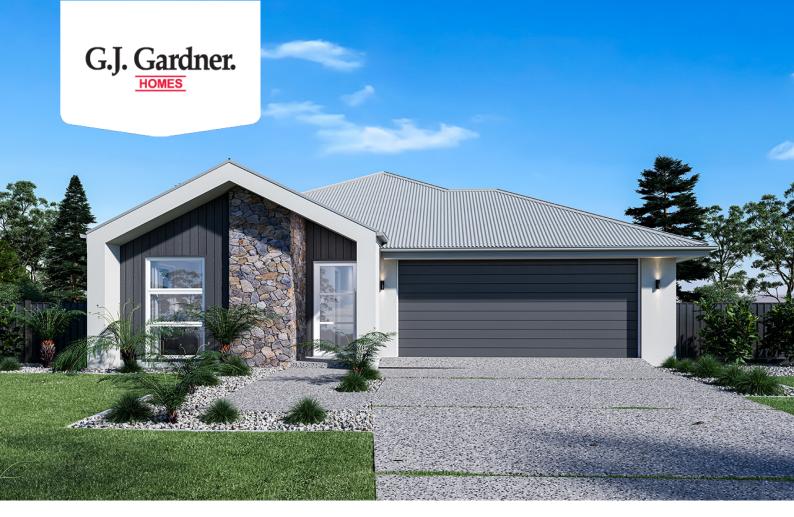

## **Bridgewater 175**

⊨ 3 🗁 2 🚍 2

## Lot 10 Proposed Road, Ulladulla

Land Area: 500 m<sup>2</sup>

Contact Benjamin Dundas on 0487 383 198

## Inclusions:

- + Close to Schools
- + 5 minutes to the Shopping Centre
- + 5 minute drive to Mollymook Beach
- + 2 minutes drive to Hilltop Golf Course
- + Short drive to Milton

\* Price listed is indicative only and does not include stamp duty, legal fees or conveyancing costs. Images may depict optional upgrades including fixtures, fencing, landscaping, features, facades, finishes and/or other items which are not included in the stated price. Further information overleaf. For further information, please talk to a New Homes Consultant or visit our website at https://www.gjgardner.com.au/house-and-land-pricing.