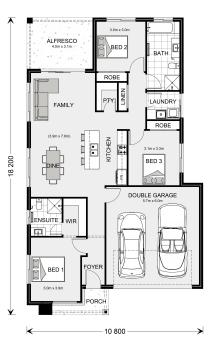

## **Bridgewater 175**

⊨ 3 🗁 2 🚍 2

## Lot 10 Proposed Road, Ulladulla

Land Area: 500 m<sup>2</sup>

Contact Benjamin Dundas on 0487 383 198