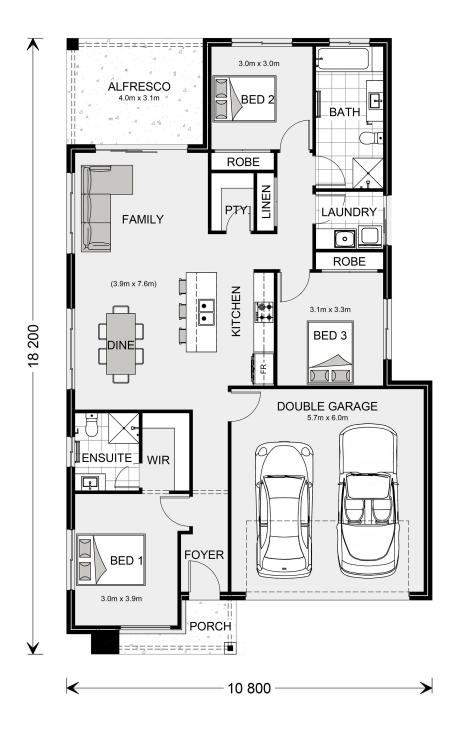

## **Bridgewater 175**

⊨ 3 🗁 2 🚍 2

## Lot 10 Proposed Road, Ulladulla

Land Area: 500 m<sup>2</sup>

Contact Benjamin Dundas on 0487 383 198