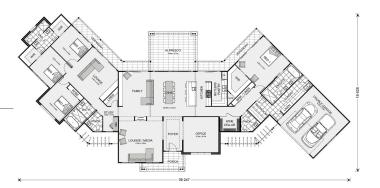

## Montville 406 Display

Lot 103 Princess Highway, Yatte Yattah

Land Area: 2.5 ac

## Inclusions:

- + Breathtaking Vistas
- + Premium Manor Facade
- + Hardwood Timber Flooring Throughout
- + 2.7m Ceilings + Raked Ceiling to Dining & Alfresco
- + Ducted Air Conditioning
- + High End Fixtures & Finishes