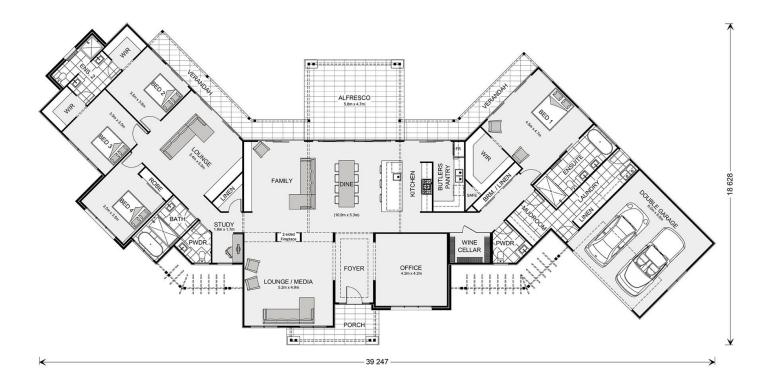

## Montville 406 Display

Lot 103 Princess Highway, Yatte Yattah

Land Area: 2.5 ac

## Inclusions:

- + Breathtaking Vistas
- + Premium Manor Facade
- + Hardwood Timber Flooring Throughout
- + 2.7m Ceilings + Raked Ceiling to Dining & Alfresco
- + Ducted Air Conditioning
- + High End Fixtures & Finishes