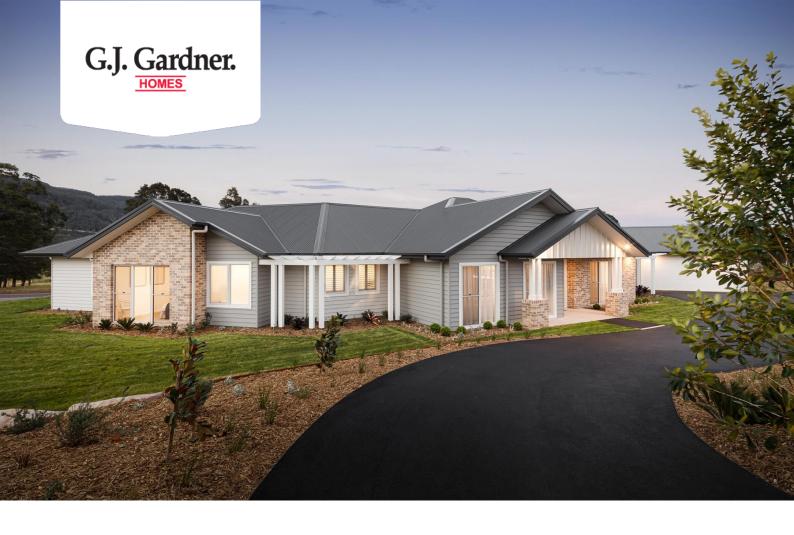

## Montville 406 Display

Lot 103 Princess Highway, Yatte Yattah

Land Area: 2.5 ac

## Inclusions:

- + Breathtaking Vistas
- + Premium Manor Facade
- + Hardwood Timber Flooring Throughout
- + 2.7m Ceilings + Raked Ceiling to Dining & Alfresco
- + Ducted Air Conditioning
- + High End Fixtures & Finishes