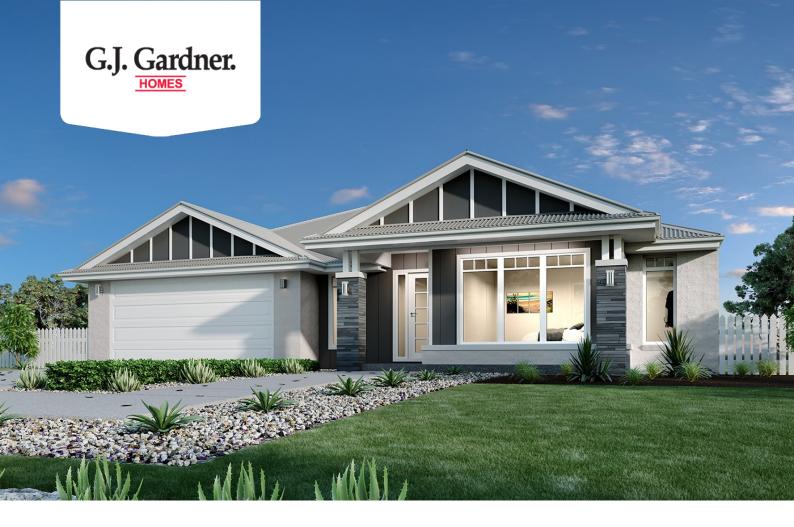

## Coolum 225 (2022)

⊨ 4 🗁 2 🚍 2

### Lot 105 The Point Drive, Port Macquarie

Land Area: 564 m<sup>2</sup>

Contact Andrew Doherty on 0477 157 838

#### Inclusions:

- + Hamptons Facade Included
- + 2.55 Metre Ceiling Height
- + Reverse Cycle Ducted Air Con Included
- + Stone Tops to Kitchen, Laundry and Bathrooms
- + Smeg 90cm Stainless Steel Upright Cooker and Rangehood
- + Smeg Dishwasher