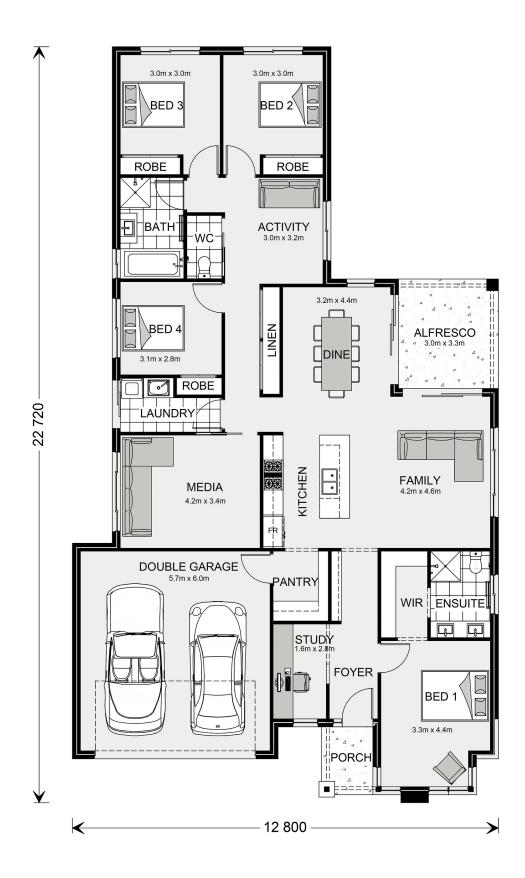

## Coolum 225 (2022)

⊨ 4 🗁 2 🚍 2

#### Inclusions:

- + Hamptons Facade Included
- + 2.55 Metre Ceiling Height
- + Reverse Cycle Ducted Air Con Included
- + Stone Tops to Kitchen, Laundry and Bathrooms
- + Smeg 90cm Stainless Steel Upright Cooker and Rangehood
- + Smeg Dishwasher