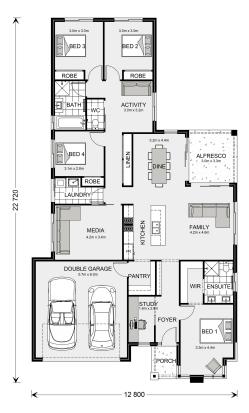

## Coolum 225 (2022)

⊨ 4 🗁 2 🚍 2

#### Inclusions:

- + Hamptons Facade Included
- + 2.55 Metre Ceiling Height
- + Reverse Cycle Ducted Air Con Included
- + Stone Tops to Kitchen, Laundry and Bathrooms
- + Smeg 90cm Stainless Steel Upright Cooker and Rangehood
- + Smeg Dishwasher