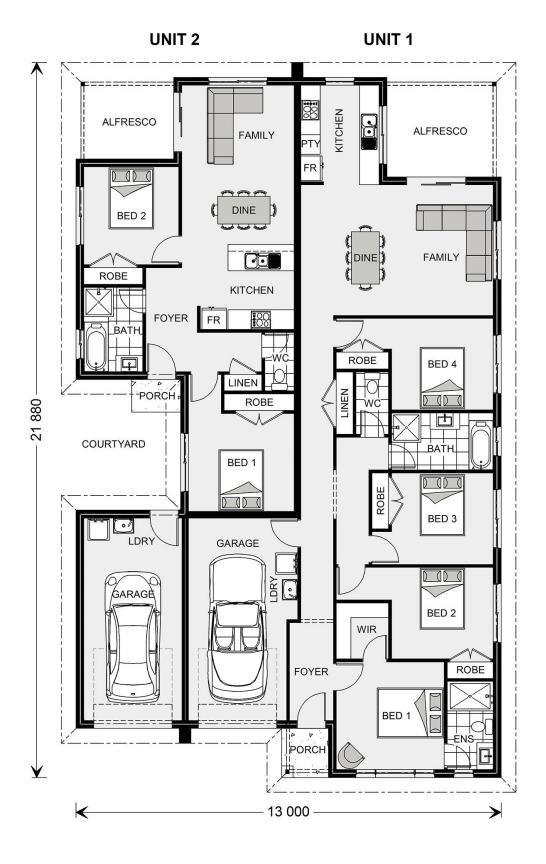

## Cleveland 258 (Pre NCC22)

**⊨** 6 **□** 3 **□** 2

Lot 114 Valencia Dr., Gobbagombalin

Land Area: 713 m<sup>2</sup>

Contact William Phillips on 0457422992

## Inclusions:

- + 2 Single Lock Up Garage Spaces
- + H' type engineered slab, Fixed price building contract, No hidden surprises
- + Double Glazed Sliding Doors, Double Glazed Awning Windows, Glass sliding door to laundry
- + Smeg 600mm gas cooktop, Smeg 600mm electric oven, Smeg 600mm rangehood, Smeg 600mm S/S Dishwasher
- + 1m wide concrete paths, 60m2 concrete driveway and crossover
- + Wide carpet range, Wide tile range, Wide floor plank range, Wide range colourbond colours, Wide range laminate options