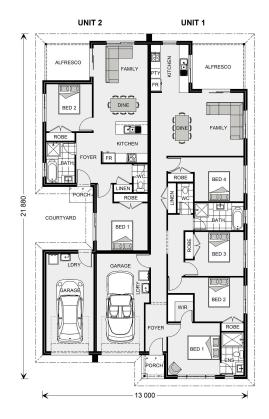

## Cleveland 258 (Pre NCC22)

**⊨** 6 **□** 3 **□** 2

Lot 114 Valencia Dr., Gobbagombalin

Land Area: 713 m<sup>2</sup>

Contact William Phillips on 0457422992

## Inclusions:

- + 2 Single Lock Up Garage Spaces
- + H' type engineered slab, Fixed price building contract, No hidden surprises
- + Double Glazed Sliding Doors, Double Glazed Awning Windows, Glass sliding door to laundry
- + Smeg 600mm gas cooktop, Smeg 600mm electric oven, Smeg 600mm rangehood, Smeg 600mm S/S Dishwasher
- + 1m wide concrete paths, 60m2 concrete driveway and crossover
- + Wide carpet range, Wide tile range, Wide floor plank range, Wide range colourbond colours, Wide range laminate options