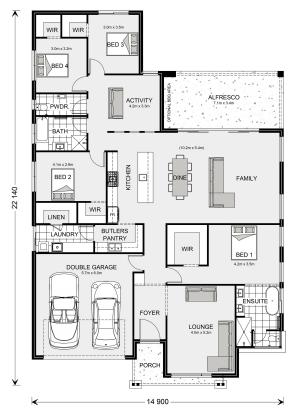

## Vista 285

## Inclusions:

- + 2600mm ceiling height to ground floor
- + 20mm standard range Caesarstone® benchtoptops to Kitchen and Bathrooms
- + Westinghouse oven, cooktop, rangehood and dishwasher
- + Flooring included
- + Ducted Air Conditioning
- + Contact Louise Dale 0438 327 110 for more details