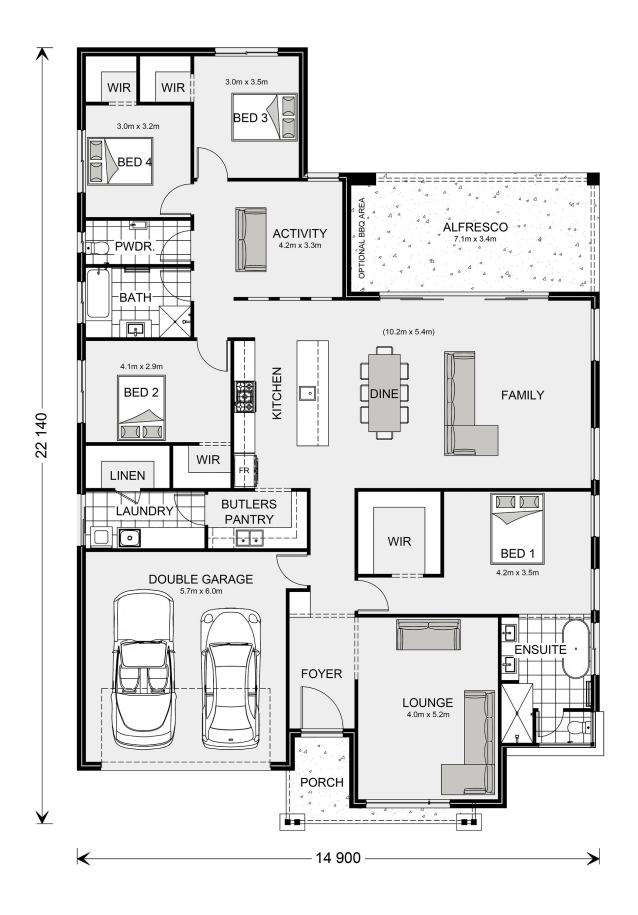

## Vista 285

## Inclusions:

- + 2600mm ceiling height to ground floor
- + 20mm standard range Caesarstone® benchtoptops to Kitchen and Bathrooms
- + Westinghouse oven, cooktop, rangehood and dishwasher
- + Flooring included
- + Ducted Air Conditioning
- + Contact Louise Dale 0438 327 110 for more details