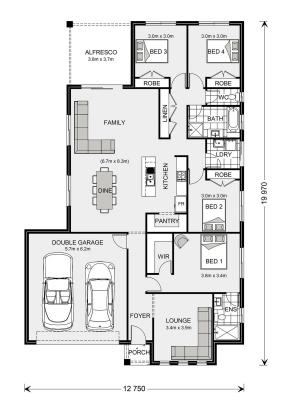

## Woodridge 216 (NSW Only)

Lot 14 Hilltops Estate, Thurgoona

Land Area: 453 m<sup>2</sup>

Contact Shona Macritchie on 0450 844 981

## Inclusions:

+ Garage & Living on the same side

<sup>\*</sup> Price listed is indicative only and does not include stamp duty, legal fees or conveyancing costs. Images may depict optional upgrades including fixtures, fencing, landscaping, features, facades, finishes and/or other items which are not included in the stated price. Further information overleaf. For further information, please talk to a New Homes Consultant or visit our website at https://www.gjgardner.com.au/house-and-land-pricing.