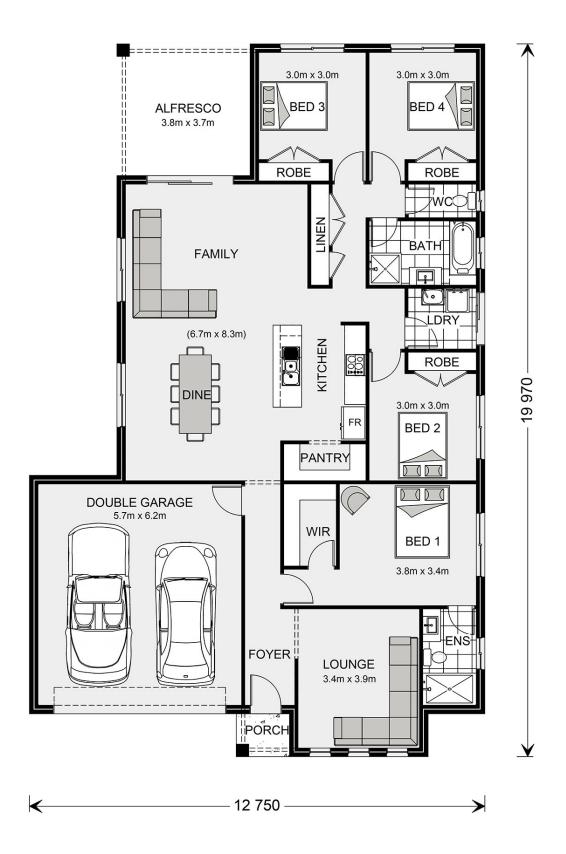

## Woodridge 216 (NSW Only)

Lot 14 Hilltops Estate, Thurgoona

Land Area: 453 m<sup>2</sup>

Contact Shona Macritchie on 0450 844 981

## Inclusions:

+ Garage & Living on the same side

<sup>\*</sup> Price listed is indicative only and does not include stamp duty, legal fees or conveyancing costs. Images may depict optional upgrades including fixtures, fencing, landscaping, features, facades, finishes and/or other items which are not included in the stated price. Further information overleaf. For further information, please talk to a New Homes Consultant or visit our website at https://www.gjgardner.com.au/house-and-land-pricing.