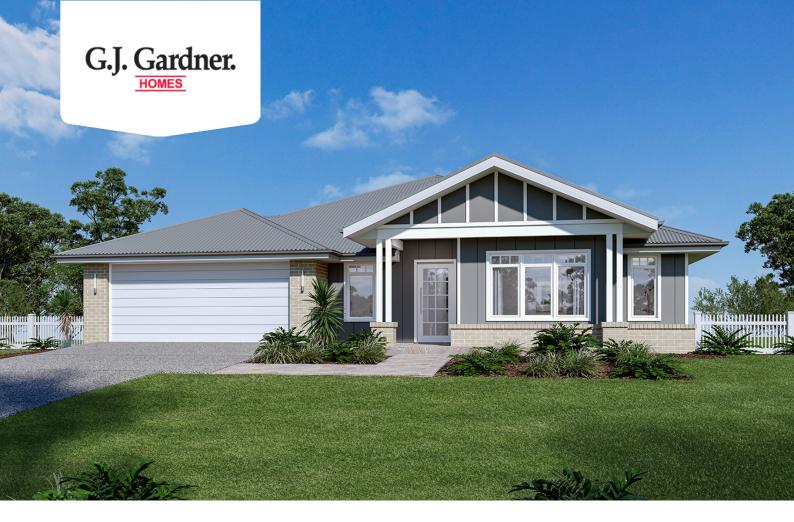

## Coolum 225

⊨ 4 🗁 2 🖨 2

Lot 14 Proposed Road, Tahmoor

Land Area: 467 m<sup>2</sup>

Contact Evelyn Brais on 02 4666 3426

## Inclusions:

+ Completely customisable design, with downlights and power points throughout to suit the space

+ Feature Front Façade as Pictured based on Designer Inclusions Range including wide range of feature bricks