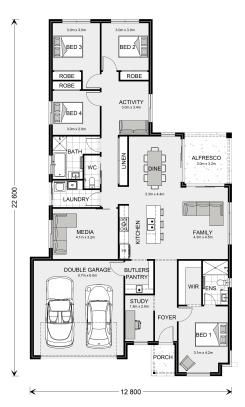

## Coolum 225

⊨ 4 🗁 2 🖨 2

Lot 14 Proposed Road, Tahmoor

Land Area: 467 m<sup>2</sup>

Contact Evelyn Brais on 02 4666 3426