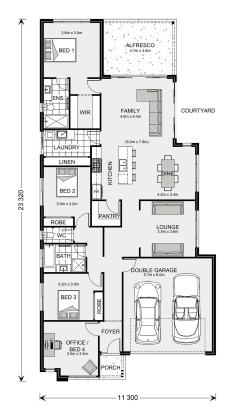

## **Kimberley 225 (NSW Only)**

Lot 15 Hilltops Estate, Thugoona

Land Area: 453 m<sup>2</sup>

Contact Shona Macritchie on 0450 844 981

## Inclusions:

+ Garage & Living on the same side

<sup>\*</sup> Price listed is indicative only and does not include stamp duty, legal fees or conveyancing costs. Images may depict optional upgrades including fixtures, fencing, landscaping, features, facades, finishes and/or other items which are not included in the stated price. Further information overleaf. For further information, please talk to a New Homes Consultant or visit our website at https://www.gjgardner.com.au/house-and-land-pricing.