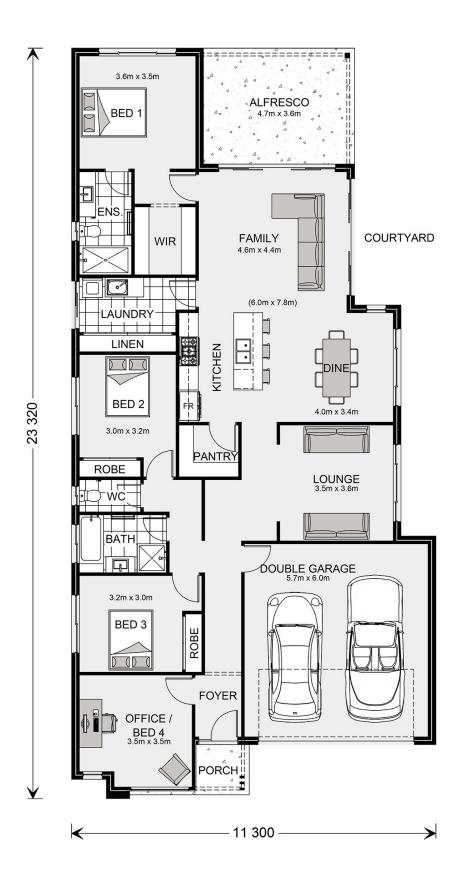

## **Kimberley 225 (NSW Only)**

Lot 15 Hilltops Estate, Thugoona

Land Area: 453 m<sup>2</sup>

Contact Shona Macritchie on 0450 844 981

## Inclusions:

+ Garage & Living on the same side

<sup>\*</sup> Price listed is indicative only and does not include stamp duty, legal fees or conveyancing costs. Images may depict optional upgrades including fixtures, fencing, landscaping, features, facades, finishes and/or other items which are not included in the stated price. Further information overleaf. For further information, please talk to a New Homes Consultant or visit our website at https://www.gjgardner.com.au/house-and-land-pricing.