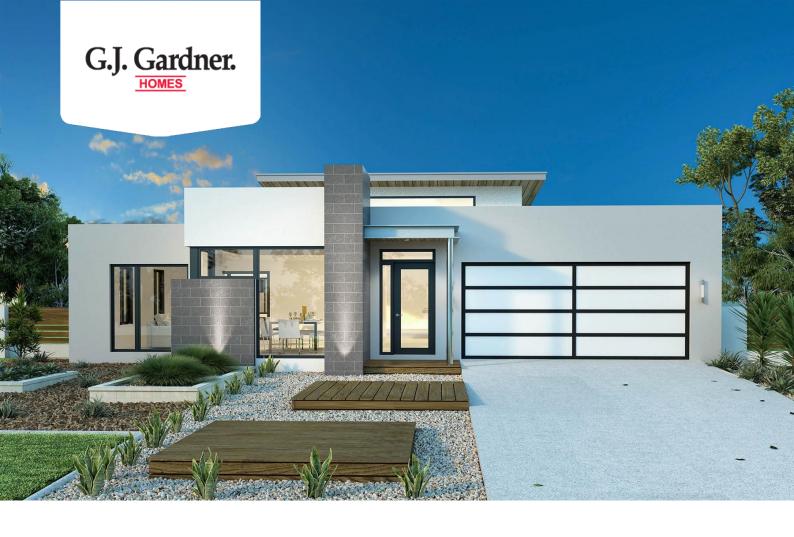

## Northside 208

**≥** 3 **≥** 2 **≥** 2

Lot 16 Sandhurst Crescent, Mollymook Beach

Land Area: 510 m<sup>2</sup>

Contact Benjamin Dundas on 0487 383 198

## **Inclusions:**

- + All Bedrooms together at the rear
- + Living is North facing
- + Close to Mollymook Beach
- + 5 minutes to the Golf Course
- + Close to Schools

<sup>\*</sup> Price listed is indicative only and does not include stamp duty, legal fees or conveyancing costs. Images may depict optional upgrades including fixtures, fencing, landscaping, features, facades, finishes and/or other items which are not included in the stated price. Further information overleaf. For further information, please talk to a New Homes Consultant or visit our website at https://www.gjgardner.com.au/house-and-land-pricing.