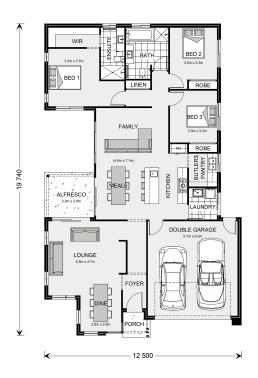

## Northside 208

**≥** 3 **≥** 2 **≥** 2

Lot 16 Sandhurst Crescent, Mollymook Beach

Land Area: 510 m<sup>2</sup>

Contact Benjamin Dundas on 0487 383 198

## **Inclusions:**

- + All Bedrooms together at the rear
- + Living is North facing
- + Close to Mollymook Beach
- + 5 minutes to the Golf Course
- + Close to Schools

<sup>\*</sup> Price listed is indicative only and does not include stamp duty, legal fees or conveyancing costs. Images may depict optional upgrades including fixtures, fencing, landscaping, features, facades, finishes and/or other items which are not included in the stated price. Further information overleaf. For further information, please talk to a New Homes Consultant or visit our website at https://www.gjgardner.com.au/house-and-land-pricing.