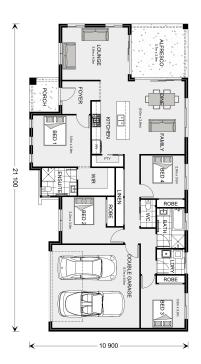

## Rothbury 208

Lot 2 Creek Street, Cudal

Land Area: 4079 m<sup>2</sup>

Contact Jacob Bowden on 0407619426

## Inclusions:

- + Ducted Reverse Cycle Air-Conditioning
- + Smeg Appliances
- + Septic Tank & Water Connection Included
- + Double Glazed windows & sliding doors
- + 6m x 6m concrete pad to the front of the Garage