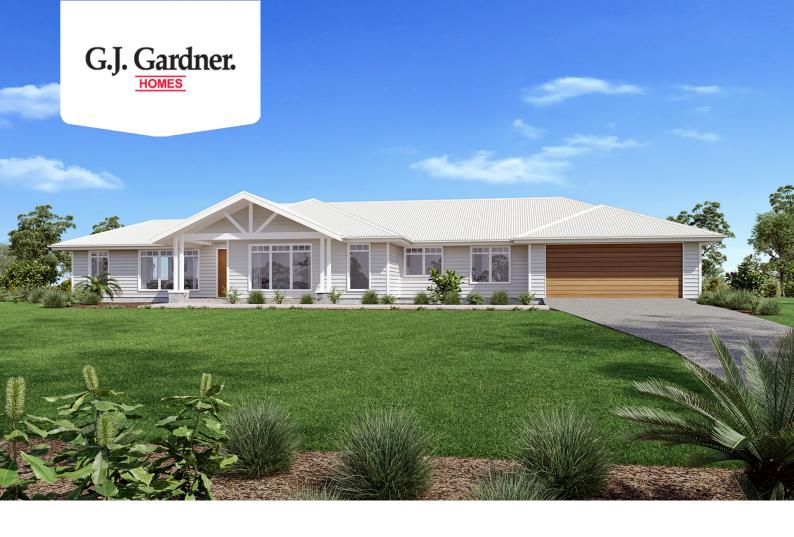

## Rothbury 208

Lot 2 Creek Street, Cudal

Land Area: 4079 m<sup>2</sup>

Contact Jacob Bowden on 0407619426

## Inclusions:

- + Ducted Reverse Cycle Air-Conditioning
- + Smeg Appliances
- + Septic Tank & Water Connection Included
- + Double Glazed windows & sliding doors
- + 6m x 6m concrete pad to the front of the Garage