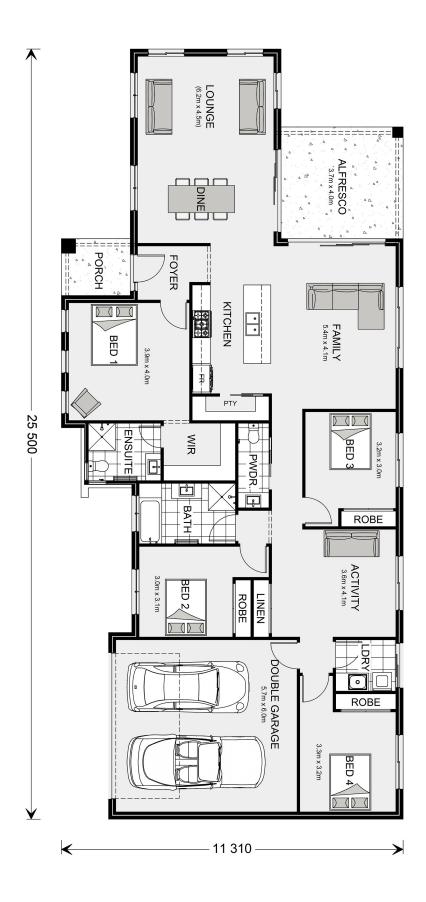

## Rothbury 242

Lot 2 Pine Lane, TUMBARUMBA

Land Area: 2154 m<sup>2</sup>

Contact Gemma Webster on 0438515163

## Inclusions:

- + 2550mm ceiling height
- + Smeg appliances includes Induction cooktop
- + BAL 12.5 Included
- + Fuji Clean Septic Treatment system
- + Fixed Building contract
- + Double glazed windows & sliding doors

<sup>\*</sup> Package price is based on Rothbury 242 standard floor plan and standard façade (may be smaller than façade shown). Package may be subject to developer's design review panel, council final approval and G.J. Gardner Homes procedure of purchase. Package price excludes stamp duty on land, legal fees and conveyancing costs (including 6 Legal/74189757\_2 transfer of title and searches). Prices are current as of December 22, 2024 and are inclusive of GST. Prices may change without notice. Packages are subject to availability. Package subject to two separate contracts relating to the building and the land respectively. Photographs may depict fixtures, finishes and features not supplied by G.J Gardner Homes. Excluded items may include but are not limited to landscaping items such as planter boxes, retaining walls, water features, pergolas, screens, driveways and decorative items such as fencing and outdoor kitchens or barbeques. Photographs may also depict inclusions not forming part of the standard design and which may be subject to additional costs. This design and illustration remains the property of G.J Gardner Homes and may not be reproduced in whole or in part without written consent. For detailed home pricing, please talk to a New Homes Consultant or visit our website at https://www.gjgardner.com.au/house-and-land-pricing. Moshude Pty Ltd trading as G.J. Gardner Homes - Wagga Wagga. Builders License 207647C.