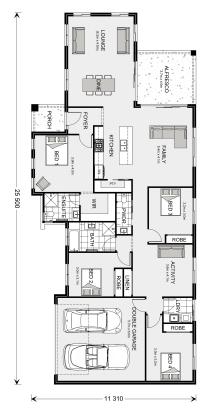

## Rothbury 242

Lot 2 Pine Lane, TUMBARUMBA

Land Area: 2154 m<sup>2</sup>

Contact Gemma Webster on 0438515163

## Inclusions:

- + 2550mm ceiling height
- + Smeg appliances includes Induction cooktop
- + BAL 12.5 Included
- + Fuji Clean Septic Treatment system
- + Fixed Building contract
- + Double glazed windows & sliding doors

<sup>\*</sup> Package price is based on Rothbury 242 standard floor plan and standard façade (may be smaller than façade shown). Package may be subject to developer's design review panel, council final approval and G.J. Gardner Homes procedure of purchase. Package price excludes stamp duty on land, legal fees and conveyancing costs (including 6 Legal/74189757\_2 transfer of title and searches). Prices are current as of December 22, 2024 and are inclusive of GST. Prices may change without notice. Packages are subject to availability. Package subject to two separate contracts relating to the building and the land respectively. Photographs may depict fixtures, finishes and features not supplied by G.J Gardner Homes. Excluded items may include but are not limited to landscaping items such as planter boxes, retaining walls, water features, pergolas, screens, driveways and decorative items such as fencing and outdoor kitchens or barbeques. Photographs may also depict inclusions not forming part of the standard design and which may be subject to additional costs. This design and illustration remains the property of G.J Gardner Homes and may not be reproduced in whole or in part without written consent. For detailed home pricing, please talk to a New Homes Consultant or visit our website at https://www.gjgardner.com.au/house-and-land-pricing. Moshude Pty Ltd trading as G.J. Gardner Homes - Wagga Wagga. Builders License 207647C.