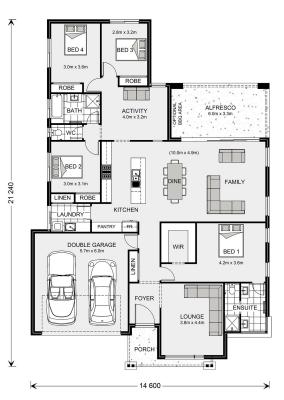

## Vista 252 (NSW Only)

⊨ 4 🗁 2 🖨 2

### 20 Hilltop Estate, Wirlinga

Land Area: 540 m<sup>2</sup>

Contact Bruce Stewart on 0412 054 715

#### Inclusions:

+ Optional BBQ Area

\* Price listed is indicative only and does not include stamp duty, legal fees or conveyancing costs. Images may depict optional upgrades including fixtures, fencing, landscaping, features, facades, finishes and/or other items which are not included in the stated price. Further information overleaf. For further information, please talk to a New Homes Consultant or visit our website at https://www.gjgardner.com.au/house-and-land-pricing.