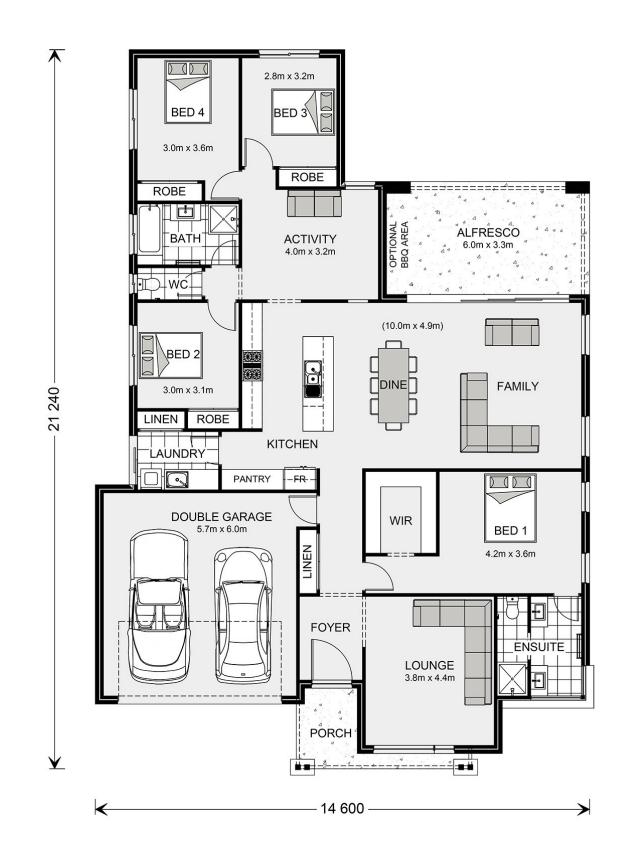

## Vista 252 (NSW Only)

⊨ 4 🗁 2 🖨 2

### 20 Hilltop Estate, Wirlinga

Land Area: 540 m<sup>2</sup>

Contact Bruce Stewart on 0412 054 715

#### Inclusions:

+ Optional BBQ Area

\* Price listed is indicative only and does not include stamp duty, legal fees or conveyancing costs. Images may depict optional upgrades including fixtures, fencing, landscaping, features, facades, finishes and/or other items which are not included in the stated price. Further information overleaf. For further information, please talk to a New Homes Consultant or visit our website at https://www.gjgardner.com.au/house-and-land-pricing.