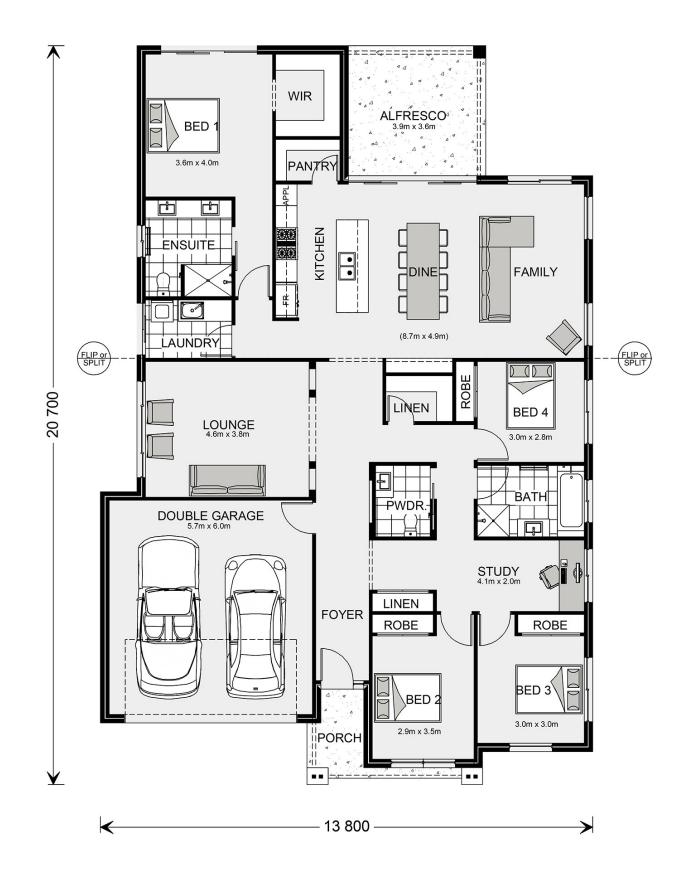

## Forest Park 249

⊨ 4 🗁 2.5 🚍 2

## Inclusions:

- + Raked Ceiling
- + Caesarstone Bench Tops in the Kitchen
- + Franke Appliances
- + 6.5kw Solar System
- + Daikin Ducted Air Conditioning System
- + Carpet and Vinyl Throughout

\* Price listed is indicative only and does not include stamp duty, legal fees or conveyancing costs. Images may depict optional upgrades including fixtures, fencing, landscaping, features, facades, finishes and/or other items which are not included in the stated price. Further information overleaf. For further information, please talk to a New Homes Consultant or visit our website at https://www.gjgardner.com.au/house-and-land-pricing.