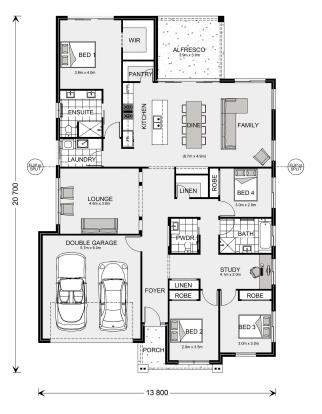

## Forest Park 249

⊨ 4 🗁 2.5 🚍 2

## Inclusions:

- + Raked Ceiling
- + Caesarstone Bench Tops in the Kitchen
- + Franke Appliances
- + 6.5kw Solar System
- + Daikin Ducted Air Conditioning System
- + Carpet and Vinyl Throughout

\* Price listed is indicative only and does not include stamp duty, legal fees or conveyancing costs. Images may depict optional upgrades including fixtures, fencing, landscaping, features, facades, finishes and/or other items which are not included in the stated price. Further information overleaf. For further information, please talk to a New Homes Consultant or visit our website at https://www.gjgardner.com.au/house-and-land-pricing.