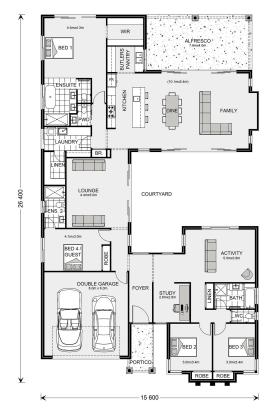

## Mandalay 335 (Pre NCC22)

203 Stirling Way, Thurgoona

Land Area: 3189 m<sup>2</sup>

Contact Bruce Stewart on 0412 054 715

<sup>\*</sup> Price listed is indicative only and does not include stamp duty, legal fees or conveyancing costs. Images may depict optional upgrades including fixtures, fencing, landscaping, features, facades, finishes and/or other items which are not included in the stated price. Further information overleaf. For further information, please talk to a New Homes Consultant or visit our website at https://www.gjgardner.com.au/house-and-land-pricing.

<sup>\*</sup> Package price is based on Mandalay 335 (Pre NCC22) standard floor plan and standard façade (may be smaller than façade shown). Package may be subject to developer's design review panel, council final approval and G.J. Gardner Homes procedure of purchase. Package price excludes stamp duty on land, legal fees and conveyancing costs (including 6 Legal/74189757\_2 transfer of title and searches). Prices are current as of December 21, 2024 and are inclusive of GST. Prices may change without notice. Packages are subject to availability. Package subject to two separate contracts relating to the building and the land respectively. Photographs may depict fixtures, finishes and features not supplied by G.J Gardner Homes. Excluded items may include but are not limited to landscaping items such as planter boxes, retaining walls, water features, pergolas, screens, driveways and decorative items such as fencing and outdoor kitchens or barbeques. Photographs may also depict inclusions not forming part of the standard design and which may be subject to additional costs. This design and illustration remains the property of G.J Gardner Homes and may not be reproduced in whole or in part without written consent. For detailed home pricing, please talk to a New Homes Consultant or visit our website at https://www.gjgardner.com.au/house-and-land-pricing. Elite Building Pty Ltd trading as G.J. Gardner Homes - Albury. Builders License NSW 207647C.