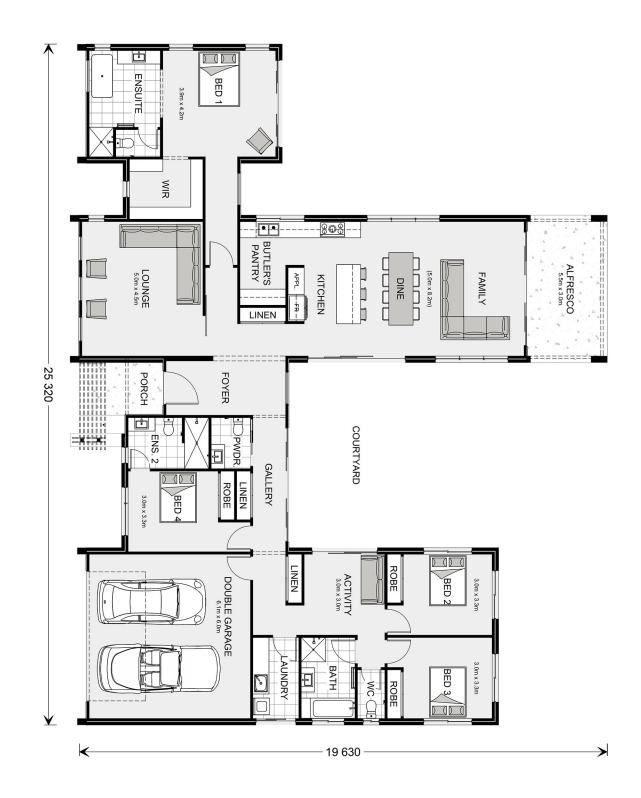

## Alpine Vista 295

⊨ 4 🗁 3.5 🚍 2

#### Inclusions:

- + Stone to kitchen & butlers with undermount sink
- + 60m 2 driveway plus 1m wide footpaths
- + 2.7m ceilings throughout with 3.3m to lounge and main living, cathedral ceiling to main living
- + North facing backyard with an abundance of windows to let the light in
- + 10,000L rainwater tank
- + 900mm SMEG appliances, pull out twin bin, pot drawers, semi integrated dishwasher