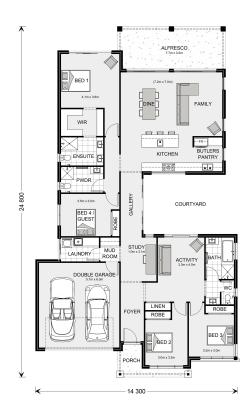

## House & Land Package

**\$885,960** 

## **Shoalwater 270**

21 Hilltops Rd, Hilltops Estate

Land Area: 540 m<sup>2</sup>

Contact Bruce Stewart on 0412 054 715

<sup>\*</sup> Price listed is indicative only and does not include stamp duty, legal fees or conveyancing costs. Images may depict optional upgrades including fixtures, fencing, landscaping, features, facades, finishes and/or other items which are not included in the stated price. Further information overleaf. For further information, please talk to a New Homes Consultant or visit our website at https://www.gjgardner.com.au/house-and-land-pricing.