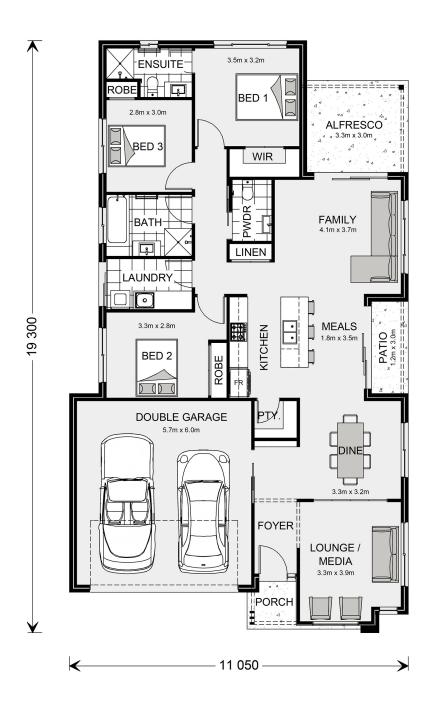

## Oceanside 189

**≥** 3 **□** 2.5 **□** 2

94 Kohler Drive, Yamba

Land Area: 450 m<sup>2</sup>

Contact Katie Hawkins on 0458 187 263

<sup>\*</sup> Price listed is indicative only and does not include stamp duty, legal fees or conveyancing costs. Images may depict optional upgrades including fixtures, fencing, landscaping, features, facades, finishes and/or other items which are not included in the stated price. Further information overleaf. For further information, please talk to a New Homes Consultant or visit our website at https://www.gjgardner.com.au/house-and-land-pricing.