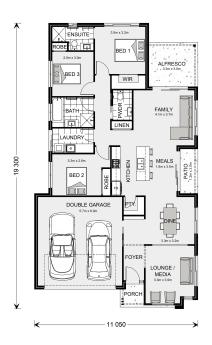

## Oceanside 189

**≥** 3 **□** 2.5 **□** 2

94 Kohler Drive, Yamba

Land Area: 450 m<sup>2</sup>

Contact Katie Hawkins on 0458 187 263

<sup>\*</sup> Price listed is indicative only and does not include stamp duty, legal fees or conveyancing costs. Images may depict optional upgrades including fixtures, fencing, landscaping, features, facades, finishes and/or other items which are not included in the stated price. Further information overleaf. For further information, please talk to a New Homes Consultant or visit our website at https://www.gjgardner.com.au/house-and-land-pricing.