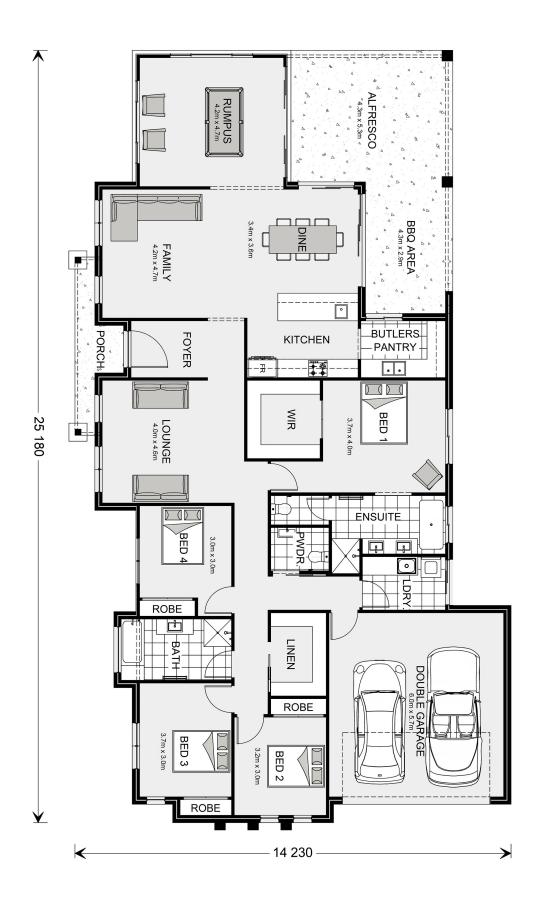

## **Inclusions:**

- + Fixed price building contract, No hidden surprises
- + H' type engineered slab, Raised 2550mm ceilings
- + Ducted reverse cycle heating and cooling with zone control
- + Smeg 900mm induction cooktop, Smeg 900mm pyrolitic oven, Smeg 900mm concealed undermount rangehood
- + Double Glazed Sliding Doors, Double Glazed Awning Windows, Glass sliding door to laundry

<sup>\*</sup> Package price is based on Mountain Views 290 standard floor plan and standard façade (may be smaller than façade shown). Package may be subject to developer's design review panel, council final approval and G.J. Gardner Homes procedure of purchase. Package price excludes stamp duty on land, legal fees and conveyancing costs (including 6 Legal/74189757\_2 transfer of title and searches). Prices are current as of December 27, 2024 and are inclusive of GST. Prices may change without notice. Packages are subject to availability. Package subject to two separate contracts relating to the building and the land respectively. Photographs may depict fixtures, finishes and features not supplied by G.J Gardner Homes. Excluded items may include but are not limited to landscaping items such as planter boxes, retaining walls, water features, pergolas, screens, driveways and decorative items such as fencing and outdoor kitchens or barbeques. Photographs may also depict inclusions not forming part of the standard design and which may be subject to additional costs. This design and illustration remains the property of G.J Gardner Homes and may not be reproduced in whole or in part without written consent. For detailed home pricing, please talk to a New Homes Consultant or visit our website at https://www.gjgardner.com.au/house-and-land-pricing. Moshude Pty Ltd trading as G.J. Gardner Homes - Wagga Wagga. Builders License 207647C.