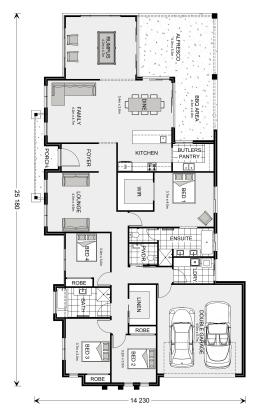

## **Inclusions:**

- + Fixed price building contract, No hidden surprises
- + H' type engineered slab, Raised 2550mm ceilings
- + Ducted reverse cycle heating and cooling with zone control
- + Smeg 900mm induction cooktop, Smeg 900mm pyrolitic oven, Smeg 900mm concealed undermount rangehood
- + Double Glazed Sliding Doors, Double Glazed Awning Windows, Glass sliding door to laundry

<sup>\*</sup> Package price is based on Mountain Views 290 standard floor plan and standard façade (may be smaller than façade shown). Package may be subject to developer's design review panel, council final approval and G.J. Gardner Homes procedure of purchase. Package price excludes stamp duty on land, legal fees and conveyancing costs (including 6 Legal/74189757\_2 transfer of title and searches). Prices are current as of December 27, 2024 and are inclusive of GST. Prices may change without notice. Packages are subject to availability. Package subject to two separate contracts relating to the building and the land respectively. Photographs may depict fixtures, finishes and features not supplied by G.J Gardner Homes. Excluded items may include but are not limited to landscaping items such as planter boxes, retaining walls, water features, pergolas, screens, driveways and decorative items such as fencing and outdoor kitchens or barbeques. Photographs may also depict inclusions not forming part of the standard design and which may be subject to additional costs. This design and illustration remains the property of G.J Gardner Homes and may not be reproduced in whole or in part without written consent. For detailed home pricing, please talk to a New Homes Consultant or visit our website at https://www.gjgardner.com.au/house-and-land-pricing. Moshude Pty Ltd trading as G.J. Gardner Homes - Wagga Wagga. Builders License 207647C.