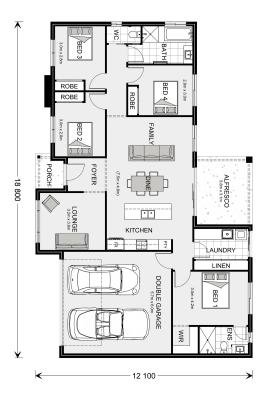

## **Sutherland 190**

**⊨** 4 **□** 2 **□** 2

## Lot 214 Proposed Road, Berry

Land Area: 600 m<sup>2</sup>

## Inclusions:

- + Ducted Air Conditioning
- + 6.6kw Solar
- + Vinyl Plank Flooring & Carpet Throughout
- + Tiles to Porch & Alfresco
- + Premium Signature Inclusions
- + Premium Upgraded Facade

<sup>\*</sup> Price listed is indicative only and does not include stamp duty, legal fees or conveyancing costs. Images may depict optional upgrades including fixtures, fencing, landscaping, features, facades, finishes and/or other items which are not included in the stated price. Further information overleaf. For further information, please talk to a New Homes Consultant or visit our website at https://www.gjgardner.com.au/house-and-land-pricing.