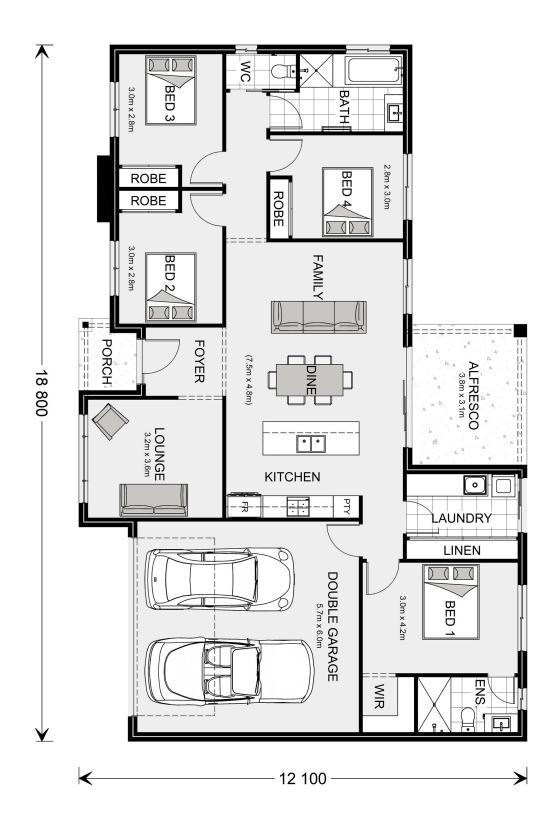

## **Sutherland 190**

**⊨** 4 **□** 2 **□** 2

## Lot 214 Proposed Road, Berry

Land Area: 600 m<sup>2</sup>

## Inclusions:

- + Ducted Air Conditioning
- + 6.6kw Solar
- + Vinyl Plank Flooring & Carpet Throughout
- + Tiles to Porch & Alfresco
- + Premium Signature Inclusions
- + Premium Upgraded Facade

<sup>\*</sup> Price listed is indicative only and does not include stamp duty, legal fees or conveyancing costs. Images may depict optional upgrades including fixtures, fencing, landscaping, features, facades, finishes and/or other items which are not included in the stated price. Further information overleaf. For further information, please talk to a New Homes Consultant or visit our website at https://www.gjgardner.com.au/house-and-land-pricing.