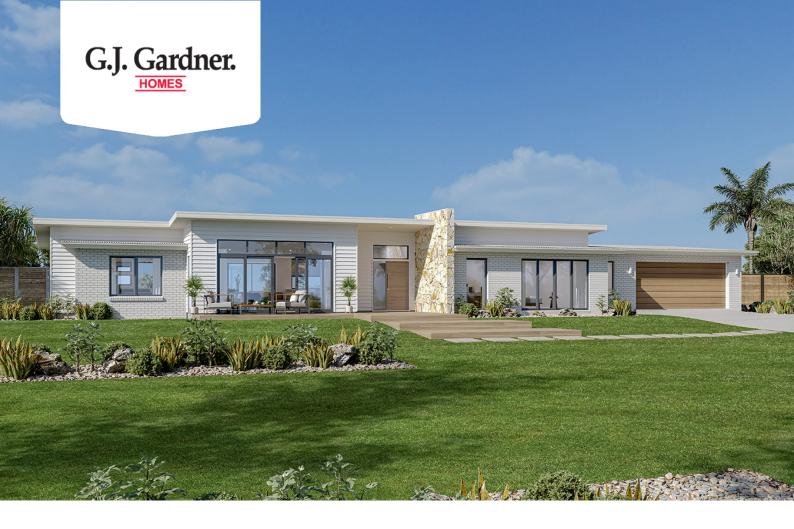

## **Cressbrook 270**

⊨ 4 🗁 2.5 🚍 2

Lot 22 The Silos Estate, Picton

Land Area: 4026 m<sup>2</sup>

Contact Evelyn Brais on 02 4666 3426

## Inclusions:

+ Completely customisable design, with downlights and power points throughout to suit the space

- + Feature Front Façade as Pictured based on Designer Inclusions Range including wide range of feature bricks
- + Ducted Reverse Cycle Air Conditioning System
- + Steel Frame and Truss Including 50 Year Structural Guarantee
- + BASIX 7 Star Allowance
- + Upgraded Ceilings to 2700mm