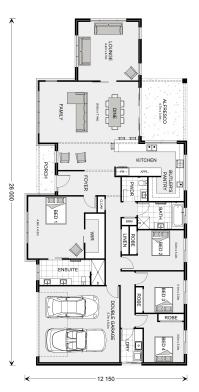

## **Cressbrook 270**

⊨ 4 🗁 2.5 🚍 2

Lot 22 The Silos Estate, Picton

Land Area: 4026 m<sup>2</sup>

Contact Evelyn Brais on 02 4666 3426

## Inclusions:

+ Completely customisable design, with downlights and power points throughout to suit the space

- + Feature Front Façade as Pictured based on Designer Inclusions Range including wide range of feature bricks
- + Ducted Reverse Cycle Air Conditioning System
- + Steel Frame and Truss Including 50 Year Structural Guarantee
- + BASIX 7 Star Allowance
- + Upgraded Ceilings to 2700mm