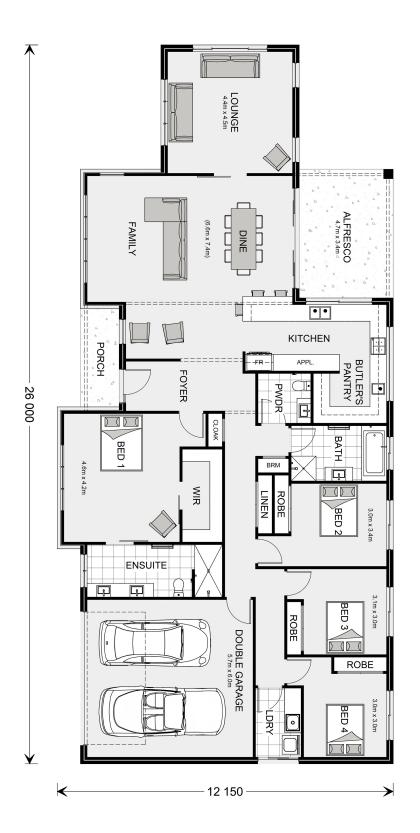

## **Cressbrook 270**

⊨ 4 🗁 2.5 🚍 2

Lot 22 The Silos Estate, Picton

Land Area: 4026 m<sup>2</sup>

Contact Evelyn Brais on 02 4666 3426

## Inclusions:

+ Completely customisable design, with downlights and power points throughout to suit the space

- + Feature Front Façade as Pictured based on Designer Inclusions Range including wide range of feature bricks
- + Ducted Reverse Cycle Air Conditioning System
- + Steel Frame and Truss Including 50 Year Structural Guarantee
- + BASIX 7 Star Allowance
- + Upgraded Ceilings to 2700mm