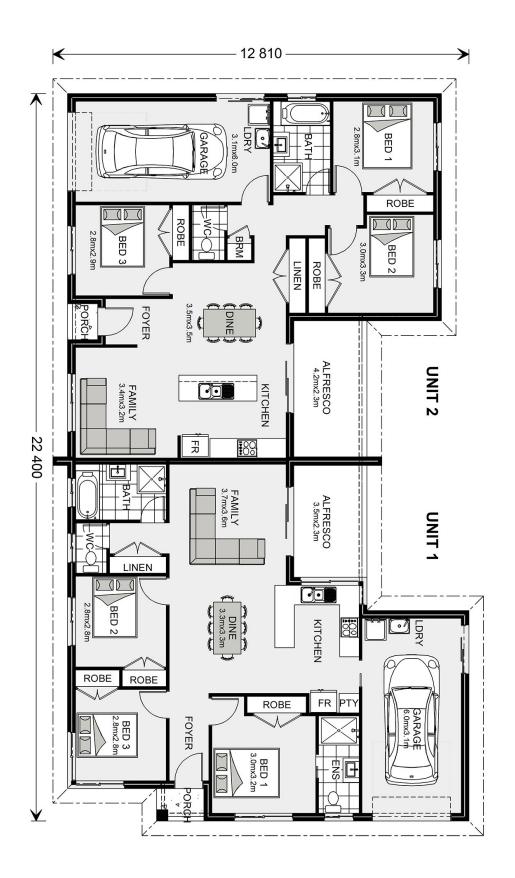

## Oxley 242 (Pre-NCC22)

**≥** 6 **○** 3 **○** 2

Lot 221 Brush Cherry Boulevard, Thrumster

Land Area: 646.2 m<sup>2</sup>

Contact Andrew Doherty on 0477 157 838

## **Inclusions:**

- + 90cm Smeg Freestanding Cooker, Rangehood and Dishwasher
- + 20mm Stone Tops to Kitchen, Butlers Pantry, Bathrooms, Laundry and Bar
- + Carpet to Bedrooms, Tiles to Living Areas
- + Designer Inclusions and Finishes
- + Ability to Customise Design, Facade and Inclusions to Suit Your Lifestyle.

<sup>\*</sup> Package price is based on Oxley 242 (Pre-NCC22) standard floor plan and standard façade (may be smaller than façade shown). Package may be subject to developer's design review panel, council final approval and G.J. Gardner Homes procedure of purchase. Package price excludes stamp duty on land, legal fees and conveyancing costs (including 6 Legal/74189757\_2 transfer of title and searches). Prices are current as of December 27, 2024 and are inclusive of GST. Prices may change without notice. Packages are subject to availability. Package subject to two separate contracts relating to the building and the land respectively. Photographs may depict fixtures, finishes and features not supplied by G.J Gardner Homes. Excluded items may include but are not limited to landscaping items such as planter boxes, retaining walls, water features, pergolas, screens, driveways and decorative items such as fencing and outdoor kitchens or barbeques. Photographs may also depict inclusions not forming part of the standard design and which may be subject to additional costs. This design and illustration remains the property of G.J Gardner Homes and may not be reproduced in whole or in part without written consent. For detailed home pricing, please talk to a New Homes Consultant or visit our website at https://www.gjgardner.com.au/house-and-land-pricing. Vision Pacific Design and Construction Pty Ltd trading as GJ Gardner Homes - Port Macquarie. Builders License 348443C.