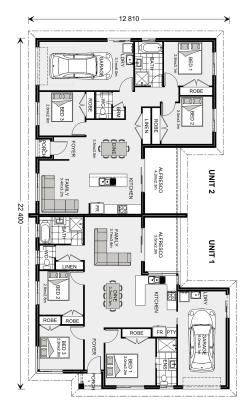

## Oxley 242 (Pre-NCC22)

**≥** 6 **○** 3 **○** 2

Lot 221 Brush Cherry Boulevard, Thrumster

Land Area: 646.2 m<sup>2</sup>

Contact Andrew Doherty on 0477 157 838

## **Inclusions:**

- + 90cm Smeg Freestanding Cooker, Rangehood and Dishwasher
- + 20mm Stone Tops to Kitchen, Butlers Pantry, Bathrooms, Laundry and Bar
- + Carpet to Bedrooms, Tiles to Living Areas
- + Designer Inclusions and Finishes
- + Ability to Customise Design, Facade and Inclusions to Suit Your Lifestyle.

<sup>\*</sup> Package price is based on Oxley 242 (Pre-NCC22) standard floor plan and standard façade (may be smaller than façade shown). Package may be subject to developer's design review panel, council final approval and G.J. Gardner Homes procedure of purchase. Package price excludes stamp duty on land, legal fees and conveyancing costs (including 6 Legal/74189757\_2 transfer of title and searches). Prices are current as of December 27, 2024 and are inclusive of GST. Prices may change without notice. Packages are subject to availability. Package subject to two separate contracts relating to the building and the land respectively. Photographs may depict fixtures, finishes and features not supplied by G.J Gardner Homes. Excluded items may include but are not limited to landscaping items such as planter boxes, retaining walls, water features, pergolas, screens, driveways and decorative items such as fencing and outdoor kitchens or barbeques. Photographs may also depict inclusions not forming part of the standard design and which may be subject to additional costs. This design and illustration remains the property of G.J Gardner Homes and may not be reproduced in whole or in part without written consent. For detailed home pricing, please talk to a New Homes Consultant or visit our website at https://www.gjgardner.com.au/house-and-land-pricing. Vision Pacific Design and Construction Pty Ltd trading as GJ Gardner Homes - Port Macquarie. Builders License 348443C.