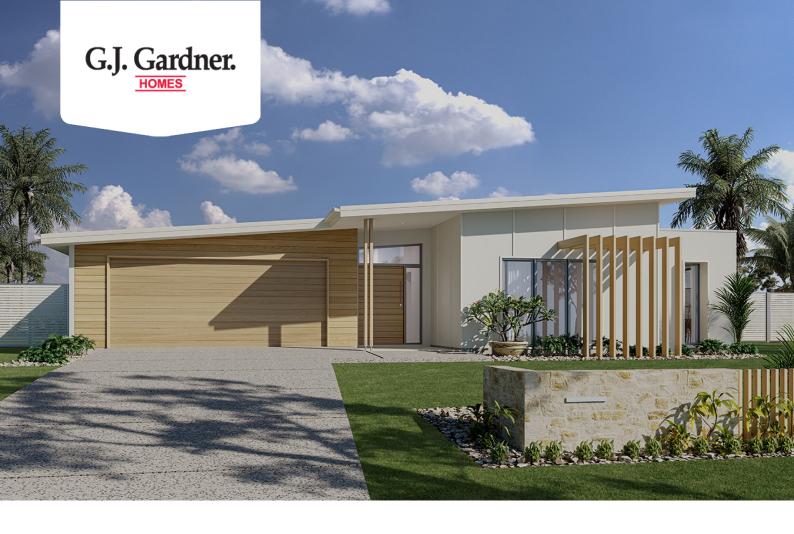

## **Shoalwater 270**

Lot 23 The Crescent, Crescent Head

Land Area: 650 m<sup>2</sup>

Contact Andrew Doherty on 0477 157 838

## Inclusions:

- + Beach Facade Included with 2.7m Ceilings & 3.3m Raked Ceiling to Living/Family/Kitchen Area and Reverse Cycle Ducted Air Con
- + Stone Tops to Kitchen, Butlers Pantry, Powder Room, Bathroom, Ensuite and Laundry
- + Smeg Appliances 90cm Free Standing Cooker, Rangehood and Dishwasher
- + Tiles or Hybrid Flooring to Living Areas, Carpet to Bedrooms
- + Exposed Aggregate Driveway Included
- + Premium Finishes and the Option to Customise Design and Inclusions