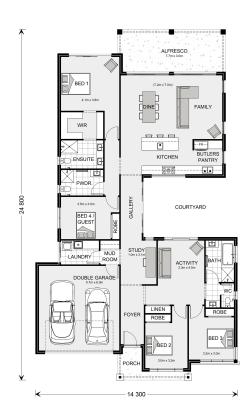

## **Shoalwater 270**

Lot 23 The Crescent, Crescent Head

Land Area: 650 m<sup>2</sup>

Contact Andrew Doherty on 0477 157 838

## Inclusions:

- + Beach Facade Included with 2.7m Ceilings & 3.3m Raked Ceiling to Living/Family/Kitchen Area and Reverse Cycle Ducted Air Con
- + Stone Tops to Kitchen, Butlers Pantry, Powder Room, Bathroom, Ensuite and Laundry
- + Smeg Appliances 90cm Free Standing Cooker, Rangehood and Dishwasher
- + Tiles or Hybrid Flooring to Living Areas, Carpet to Bedrooms
- + Exposed Aggregate Driveway Included
- + Premium Finishes and the Option to Customise Design and Inclusions