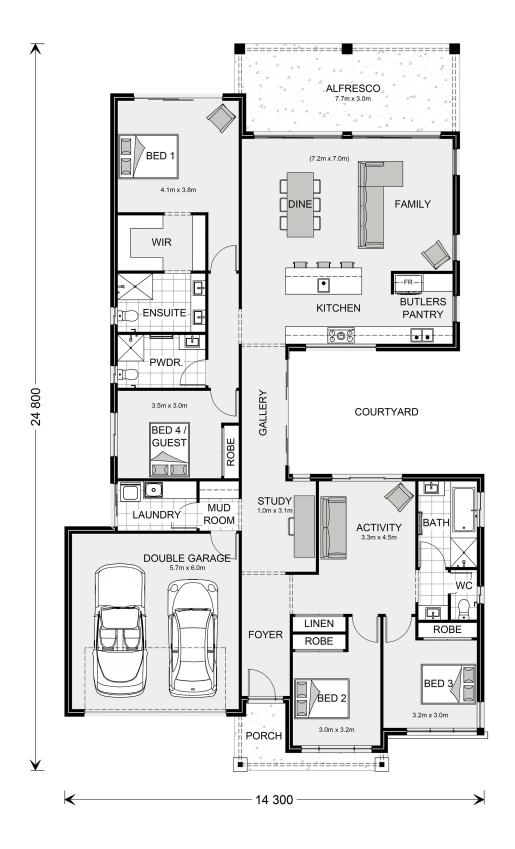

## **Shoalwater 270**

Lot 23 The Crescent, Crescent Head

Land Area: 650 m<sup>2</sup>

Contact Andrew Doherty on 0477 157 838

## Inclusions:

- + Beach Facade Included with 2.7m Ceilings & 3.3m Raked Ceiling to Living/Family/Kitchen Area and Reverse Cycle Ducted Air Con
- + Stone Tops to Kitchen, Butlers Pantry, Powder Room, Bathroom, Ensuite and Laundry
- + Smeg Appliances 90cm Free Standing Cooker, Rangehood and Dishwasher
- + Tiles or Hybrid Flooring to Living Areas, Carpet to Bedrooms
- + Exposed Aggregate Driveway Included
- + Premium Finishes and the Option to Customise Design and Inclusions