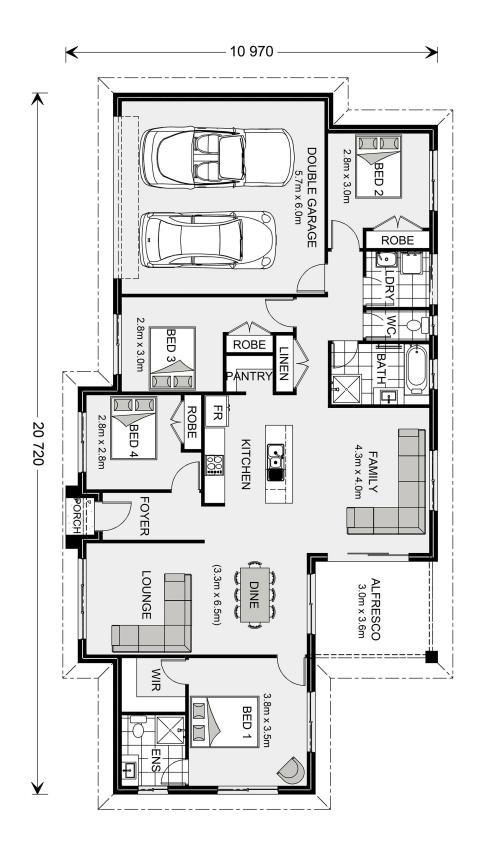

## Wishart 190 (NSW Only)

**⊨** 4 **□** 2 **□** 2

Lot 27 Proposed Road, Ulladulla

Land Area: 603 m<sup>2</sup>

Contact Benjamin Dundas on 0487 383 198

<sup>\*</sup> Package price is based on Wishart 190 (NSW Only) standard floor plan and standard façade (may be smaller than façade shown). Package may be subject to developer's design review panel, council final approval and G.J. Gardner Homes procedure of purchase. Package price excludes stamp duty on land, legal fees and conveyancing costs (including 6 Legal/74189757\_2 transfer of title and searches). Prices are current as of December 26, 2024 and are inclusive of GST. Prices may change without notice. Packages are subject to availability. Package subject to two separate contracts relating to the building and the land respectively. Photographs may depict fixtures, finishes and features not supplied by G.J Gardner Homes. Excluded items may include but are not limited to landscaping items such as planter boxes, retaining walls, water features, pergolas, screens, driveways and decorative items such as fencing and outdoor kitchens or barbeques. Photographs may also depict inclusions not forming part of the standard design and which may be subject to additional costs. This design and illustration remains the property of G.J Gardner Homes and may not be reproduced in whole or in part without written consent. For detailed home pricing, please talk to a New Homes Consultant or visit our website at https://www.gjgardner.com.au/house-and-land-pricing. White Sands Pty Ltd trading as G.J. Gardner Homes - Shoalhaven. Builders License 226776C.