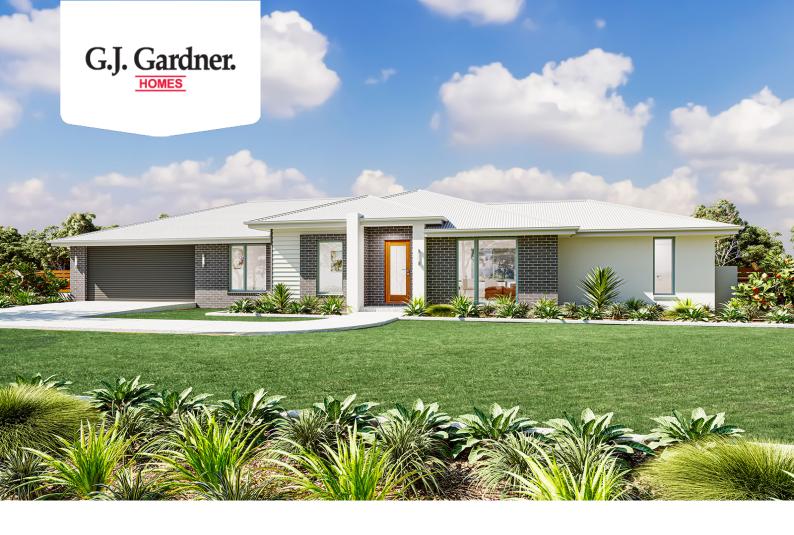

## Wishart 190 (NSW Only)

**⊨** 4 **□** 2 **□** 2

Lot 27 Proposed Road, Ulladulla

Land Area: 603 m<sup>2</sup>

Contact Benjamin Dundas on 0487 383 198

## Inclusions:

- + 5 minutes to Mollymook Beach
- + 5 minutes to Hill Top Golf Gourse
- + Close to Shops
- + 5 minutes to Schools
- + 5 minutes to Milton

<sup>\*</sup> Price listed is indicative only and does not include stamp duty, legal fees or conveyancing costs. Images may depict optional upgrades including fixtures, fencing, landscaping, features, facades, finishes and/or other items which are not included in the stated price. Further information overleaf. For further information, please talk to a New Homes Consultant or visit our website at https://www.gjgardner.com.au/house-and-land-pricing.