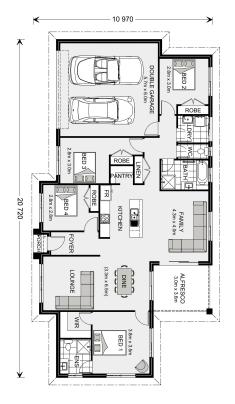

## Wishart 190 (NSW Only)

**⊨** 4 **□** 2 **□** 2

Lot 27 Proposed Road, Ulladulla

Land Area: 603 m<sup>2</sup>

Contact Benjamin Dundas on 0487 383 198

<sup>\*</sup> Package price is based on Wishart 190 (NSW Only) standard floor plan and standard façade (may be smaller than façade shown). Package may be subject to developer's design review panel, council final approval and G.J. Gardner Homes procedure of purchase. Package price excludes stamp duty on land, legal fees and conveyancing costs (including 6 Legal/74189757\_2 transfer of title and searches). Prices are current as of December 26, 2024 and are inclusive of GST. Prices may change without notice. Packages are subject to availability. Package subject to two separate contracts relating to the building and the land respectively. Photographs may depict fixtures, finishes and features not supplied by G.J Gardner Homes. Excluded items may include but are not limited to landscaping items such as planter boxes, retaining walls, water features, pergolas, screens, driveways and decorative items such as fencing and outdoor kitchens or barbeques. Photographs may also depict inclusions not forming part of the standard design and which may be subject to additional costs. This design and illustration remains the property of G.J Gardner Homes and may not be reproduced in whole or in part without written consent. For detailed home pricing, please talk to a New Homes Consultant or visit our website at https://www.gjgardner.com.au/house-and-land-pricing. White Sands Pty Ltd trading as G.J. Gardner Homes - Shoalhaven. Builders License 226776C.