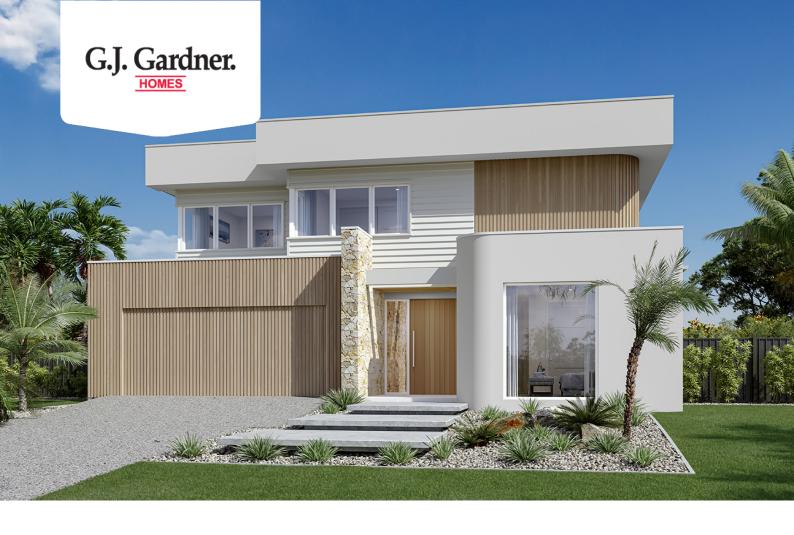

## Castaway 415

**□** 5 **□** 4.5 **□** 2

Lot 27 The Crescent, Crescent Head

Land Area: 650 m<sup>2</sup>

Contact Andrew Doherty on 0477 157 838

## Inclusions:

- + Palm Springs Facade Included with 2.55m Ceilings and Reverse Cycle Ducted Air Con
- + Stone Tops to Kitchen, Butlers Pantry, Powder Room, Bathroom, Ensuite and Laundry
- + Smeg Appliances 90cm Free Standing Cooker, Rangehood and Dishwasher
- + Tiles or Hybrid Flooring to Living Areas, Carpet to Bedrooms
- + Exposed Aggregate Driveway Included
- + Premium Finishes and the Option to Customise Design and Inclusions