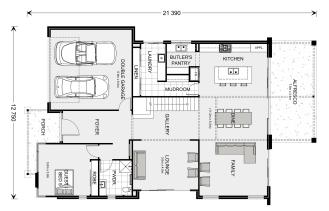

## Castaway 415

**□** 5 **□** 4.5 **□** 2

Lot 27 The Crescent, Crescent Head

Land Area: 650 m<sup>2</sup>

Contact Andrew Doherty on 0477 157 838

## Inclusions:

- + Palm Springs Facade Included with 2.55m Ceilings and Reverse Cycle Ducted Air Con
- + Stone Tops to Kitchen, Butlers Pantry, Powder Room, Bathroom, Ensuite and Laundry
- + Smeg Appliances 90cm Free Standing Cooker, Rangehood and Dishwasher
- + Tiles or Hybrid Flooring to Living Areas, Carpet to Bedrooms
- + Exposed Aggregate Driveway Included
- + Premium Finishes and the Option to Customise Design and Inclusions