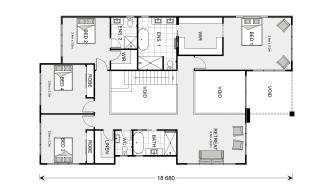

## Castaway 415

**□** 5 **□** 4.5 **□** 2

Lot 27 The Crescent, Crescent Head

Land Area: 650 m<sup>2</sup>

Contact Andrew Doherty on 0477 157 838

BATH

18 680

BED

() (

 $\leftarrow$ 

ROBE

LINEN