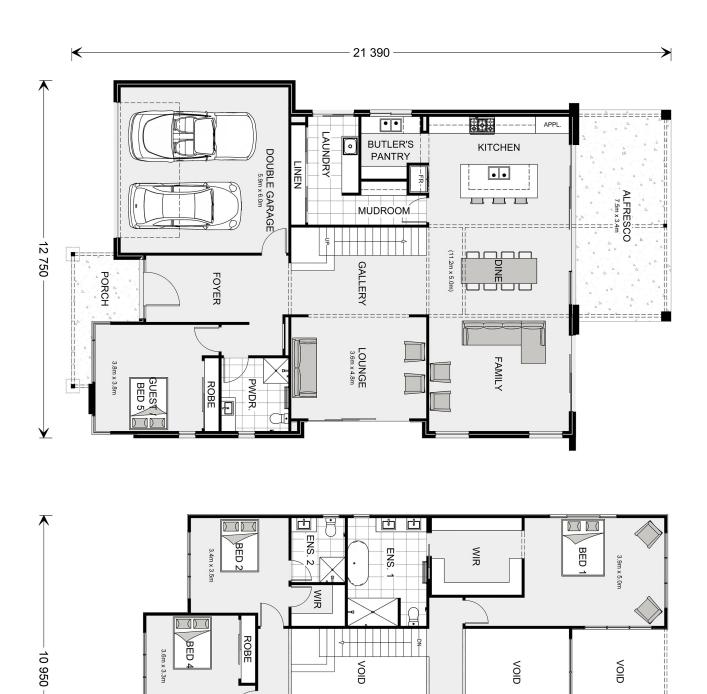

## Castaway 415

**□** 5 **□** 4.5 **□** 2

Lot 27 The Crescent, Crescent Head

Land Area: 650 m<sup>2</sup>

Contact Andrew Doherty on 0477 157 838

## Inclusions:

- + Palm Springs Facade Included with 2.55m Ceilings and Reverse Cycle Ducted Air Con
- + Stone Tops to Kitchen, Butlers Pantry, Powder Room, Bathroom, Ensuite and Laundry
- + Smeg Appliances 90cm Free Standing Cooker, Rangehood and Dishwasher
- + Tiles or Hybrid Flooring to Living Areas, Carpet to Bedrooms
- + Exposed Aggregate Driveway Included
- + Premium Finishes and the Option to Customise Design and Inclusions

BATH

18 680

BED

() (

 $\leftarrow$ 

ROBE

LINEN