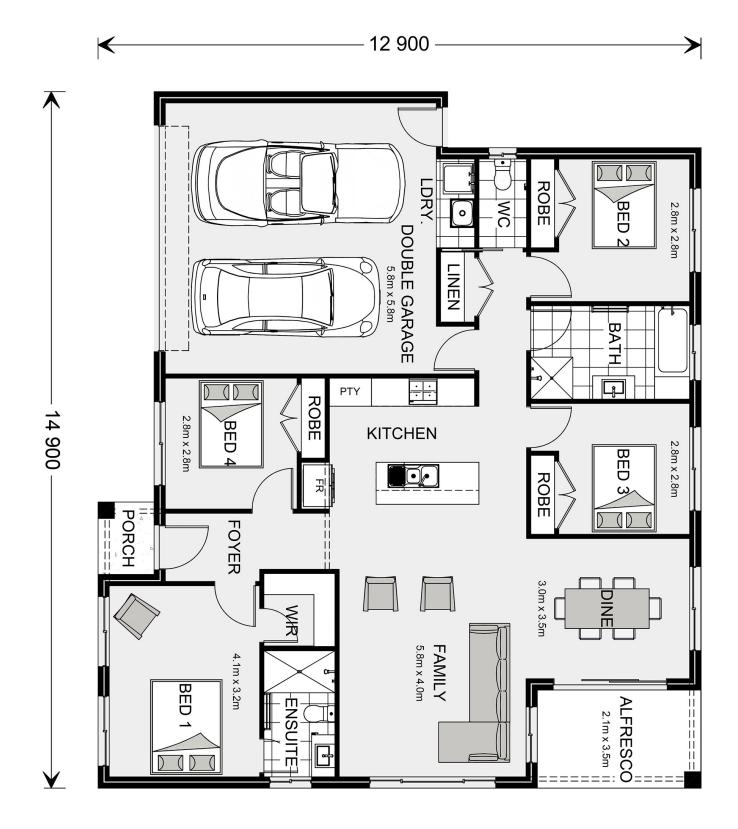

## **Brighton 175**

⊨ 4 🗁 2 🚍 2

Lot 29 Cross Street, Tahmoor

Land Area: 574 m<sup>2</sup>

Contact Evelyn Brais on 02 4666 3426

powerpoints included to the entire home to suit layout

+ BASIX 7 Star Allowance

12 900

\* Price listed is indicative only and does not include stamp duty, legal fees or conveyancing costs. Images may depict optional upgrades including fixtures, fencing, landscaping, features, facades, finishes and/or other items which are not included in the stated price. Further information overleaf. For further information, please talk to a New Homes Consultant or visit our website at https://www.gjgardner.com.au/house-and-land-pricing.

14 900

\* Package price is based on Brighton 175 standard floor plan and standard façade (may be smaller than façade shown). Package may be subject to developer's design review panel, council final approval and G.J. Gardner Homes procedure of purchase. Package price excludes stamp duty on land, legal fees and conveyancing costs (including 6 Legal/74189757\_2 transfer of title and searches). Prices are current as of September 1, 2024 and are inclusive of GST. Prices may change without notice. Packages are subject to availability. Package subject to two separate contracts relating to the building and the land respectively. Photographs may depict fixtures, finishes and features not supplied by G.J Gardner Homes. Excluded items may include but are not limited to landscaping items such as planter boxes, retaining walls, water features, pergolas, screens, driveways and decorative items such as fencing and outdoor kitchens or barbeques. Photographs may also depict inclusions not forming part of the standard design and which may be subject to additional costs. This design and illustration remains the property of G.J Gardner Homes and may not be reproduced in whole or in part without written consent. For detailed home pricing, please talk to a New Homes Consultant or visit our website at https://www.gjgardner.com.au/house-and-land-pricing. Brais Built Pty Ltd trading as G.J. Gardner Homes - Campbelltown. Builders License 355812C.