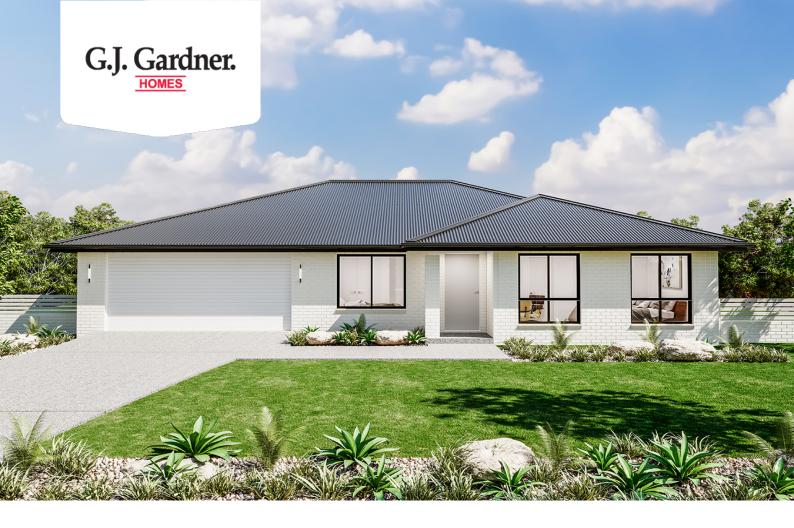

## **Brighton 175**

⊨ 4 🗁 2 🚍 2

Lot 29 Cross Street, Tahmoor

Land Area: 574 m<sup>2</sup>

Contact Evelyn Brais on 02 4666 3426

## Inclusions:

+ Feature Classic Facade including Colorbond Roof and brickwork from our wide range at PGH

- + Ducted Reverse Cycle Air Conditioning System with Dual Zones
- + Coloured Concrete Driveway Allowance 37sqm
- + Steel Frame & Truss including 50 Year Structural Guarantee
- + Completely customisable design, with downlights and

powerpoints included to the entire home to suit layout

+ BASIX 7 Star Allowance

12 900

\* Price listed is indicative only and does not include stamp duty, legal fees or conveyancing costs. Images may depict optional upgrades including fixtures, fencing, landscaping, features, facades, finishes and/or other items which are not included in the stated price. Further information overleaf. For further information, please talk to a New Homes Consultant or visit our website at https://www.gjgardner.com.au/house-and-land-pricing.