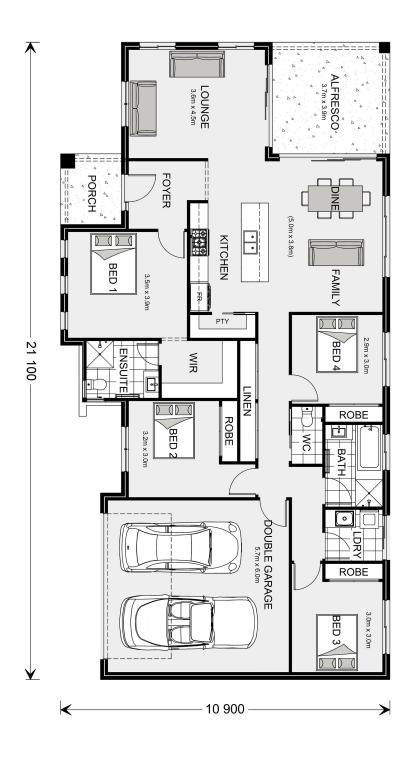

## Rothbury 208

Lot 3 94 Bullocky, Failford

Land Area: 3.62 ac

Contact Denise Wilkes on 0402 566 287

## Inclusions:

- + Acerage Style Home
- + Open Plan Living
- + 2550mm High Ceilings
- + Solar system
- + Smeg appliances
- + Sought after Estate

<sup>\*</sup> Price listed is indicative only and does not include stamp duty, legal fees or conveyancing costs. Images may depict optional upgrades including fixtures, fencing, landscaping, features, facades, finishes and/or other items which are not included in the stated price. Further information overleaf. For further information, please talk to a New Homes Consultant or visit our website at https://www.gjgardner.com.au/house-and-land-pricing.

<sup>\*</sup> Package price is based on Rothbury 208 standard floor plan and standard façade (may be smaller than façade shown). Package may be subject to developer's design review panel, council final approval and G.J. Gardner Homes procedure of purchase. Package price excludes stamp duty on land, legal fees and conveyancing costs (including 6 Legal/74189757\_2 transfer of title and searches). Prices are current as of November 23, 2024 and are inclusive of GST. Prices may change without notice. Packages are subject to availability. Package subject to two separate contracts relating to the building and the land respectively. Photographs may depict fixtures, finishes and features not supplied by G.J Gardner Homes. Excluded items may include but are not limited to landscaping items such as planter boxes, retaining walls, water features, pergolas, screens, driveways and decorative items such as fencing and outdoor kitchens or barbeques. Photographs may also depict inclusions not forming part of the standard design and which may be subject to additional costs. This design and illustration remains the property of G.J Gardner Homes and may not be reproduced in whole or in part without written consent. For detailed home pricing, please talk to a New Homes Consultant or visit our website at https://www.gjgardner.com.au/house-and-land-pricing. I & C Homes Pty Ltd trading as G.J. Gardner Homes - Taree. Builders License 309023C.