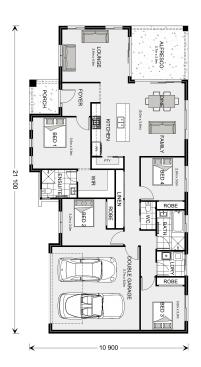

## Rothbury 208

Lot 3 94 Bullocky, Failford

Land Area: 3.62 ac

Contact Denise Wilkes on 0402 566 287

## Inclusions:

- + Acerage Style Home
- + Open Plan Living
- + 2550mm High Ceilings
- + Solar system
- + Smeg appliances
- + Sought after Estate

<sup>\*</sup> Price listed is indicative only and does not include stamp duty, legal fees or conveyancing costs. Images may depict optional upgrades including fixtures, fencing, landscaping, features, facades, finishes and/or other items which are not included in the stated price. Further information overleaf. For further information, please talk to a New Homes Consultant or visit our website at https://www.gjgardner.com.au/house-and-land-pricing.

<sup>\*</sup> Package price is based on Rothbury 208 standard floor plan and standard façade (may be smaller than façade shown). Package may be subject to developer's design review panel, council final approval and G.J. Gardner Homes procedure of purchase. Package price excludes stamp duty on land, legal fees and conveyancing costs (including 6 Legal/74189757\_2 transfer of title and searches). Prices are current as of November 23, 2024 and are inclusive of GST. Prices may change without notice. Packages are subject to availability. Package subject to two separate contracts relating to the building and the land respectively. Photographs may depict fixtures, finishes and features not supplied by G.J Gardner Homes. Excluded items may include but are not limited to landscaping items such as planter boxes, retaining walls, water features, pergolas, screens, driveways and decorative items such as fencing and outdoor kitchens or barbeques. Photographs may also depict inclusions not forming part of the standard design and which may be subject to additional costs. This design and illustration remains the property of G.J Gardner Homes and may not be reproduced in whole or in part without written consent. For detailed home pricing, please talk to a New Homes Consultant or visit our website at https://www.gjgardner.com.au/house-and-land-pricing. I & C Homes Pty Ltd trading as G.J. Gardner Homes - Taree. Builders License 309023C.