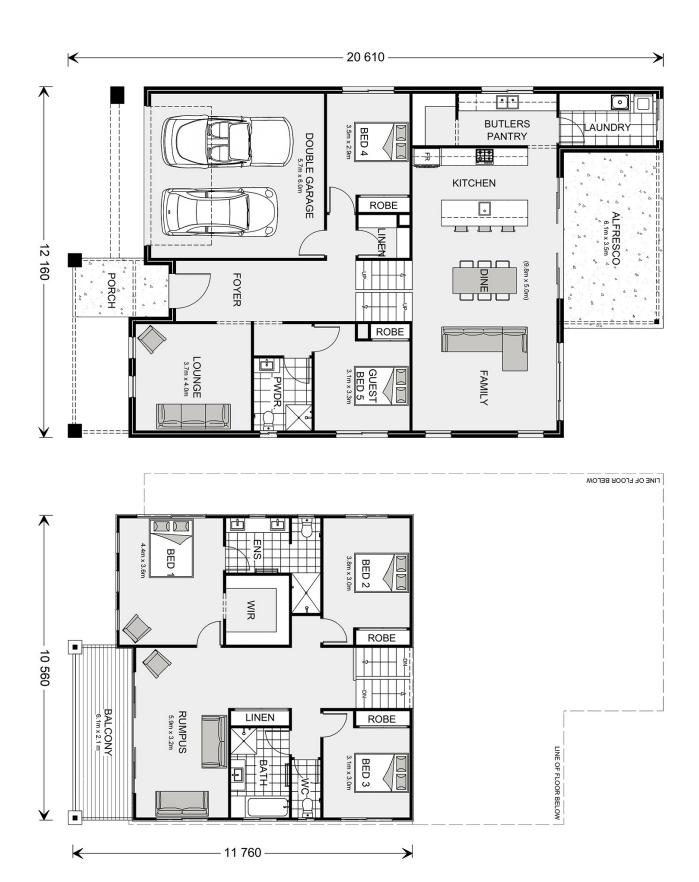

## Toowong 330 (NSW Only)

**□** 5 **□** 3 **□** 2

Lot 3 Maisie Williams Drive, Mollymook

Land Area: 714 m<sup>2</sup>

Contact Benjamin Dundas on 0487 383 198

## **Inclusions:**

- + Three Floor Levels
- + Backs on Hill Top Golf Course
- + 5 minutes to Mollymook Beach
- + Close to Schools
- + Close to Shopping Centres
- + 5 Minutes to Milton

<sup>\*</sup> Price listed is indicative only and does not include stamp duty, legal fees or conveyancing costs. Images may depict optional upgrades including fixtures, fencing, landscaping, features, facades, finishes and/or other items which are not included in the stated price. Further information overleaf. For further information, please talk to a New Homes Consultant or visit our website at https://www.gjgardner.com.au/house-and-land-pricing.