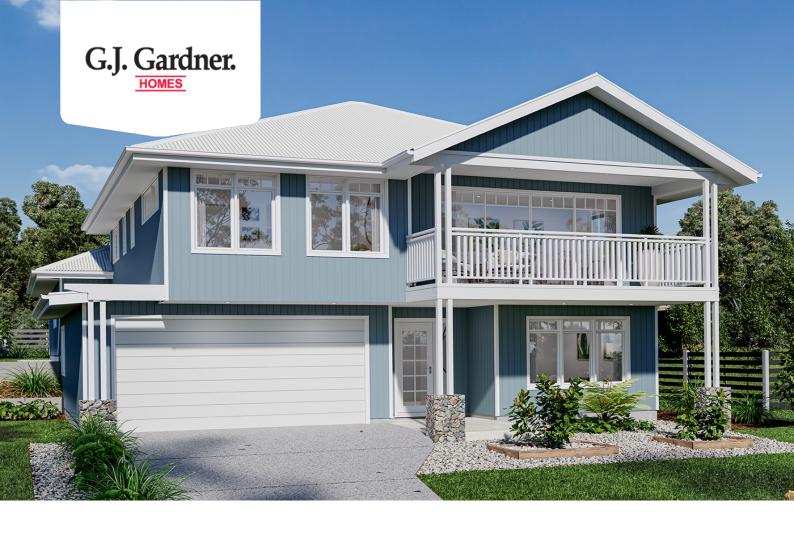

## Toowong 330 (NSW Only)

**□** 5 **□** 3 **□** 2

Lot 3 Maisie Williams Drive, Mollymook

Land Area: 714 m<sup>2</sup>

Contact Benjamin Dundas on 0487 383 198

## **Inclusions:**

- + Three Floor Levels
- + Backs on Hill Top Golf Course
- + 5 minutes to Mollymook Beach
- + Close to Schools
- + Close to Shopping Centres
- + 5 Minutes to Milton

<sup>\*</sup> Price listed is indicative only and does not include stamp duty, legal fees or conveyancing costs. Images may depict optional upgrades including fixtures, fencing, landscaping, features, facades, finishes and/or other items which are not included in the stated price. Further information overleaf. For further information, please talk to a New Homes Consultant or visit our website at https://www.gjgardner.com.au/house-and-land-pricing.