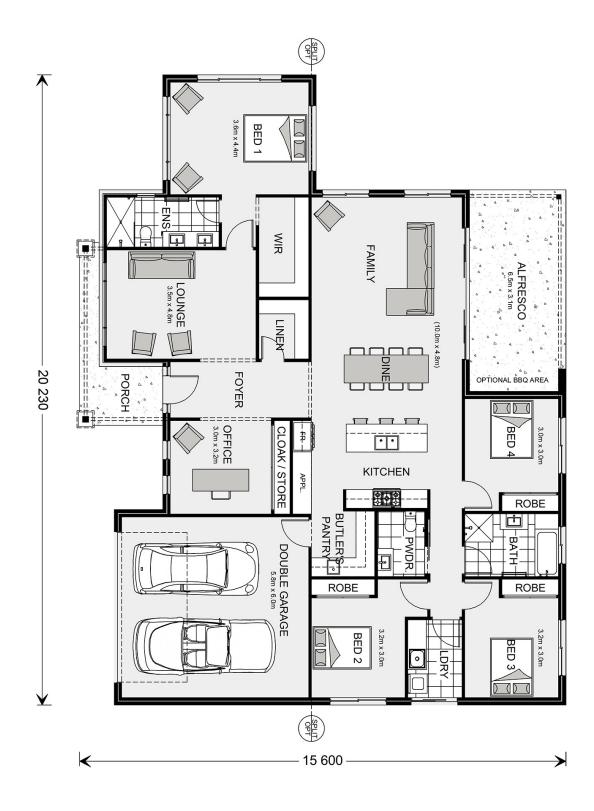

## Aspen 260

⊨ 4 🗁 2.5 🚍 2

Lot 3 The Silos Estate, Picton

Land Area: 4142 m<sup>2</sup>

Contact Evelyn Brais on 02 4666 3426