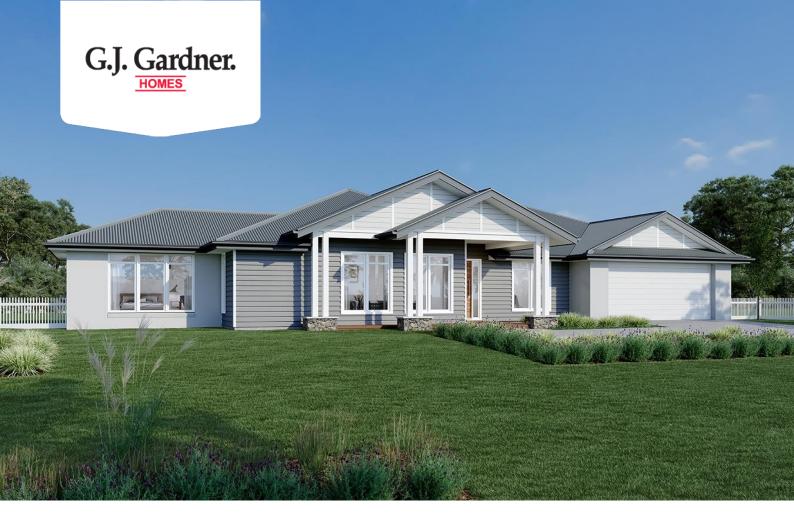

## Aspen 260

⊨ 4 🗁 2.5 🚍 2

Lot 3 The Silos Estate, Picton

Land Area: 4142 m<sup>2</sup>

Contact Evelyn Brais on 02 4666 3426

## Inclusions:

+ Completely customisable design, with downlights and power points throughout to suit the space

- + Feature Front Façade as Pictured based on Designer Inclusions Range including wide range of feature bricks
- + Ducted Reverse Cycle Air Conditioning System
- + Steel Frame and Truss Including 50 Year Structural Guarantee
- + BASIX 7 Star Allowance
- + Upgraded Ceilings to 2700mm