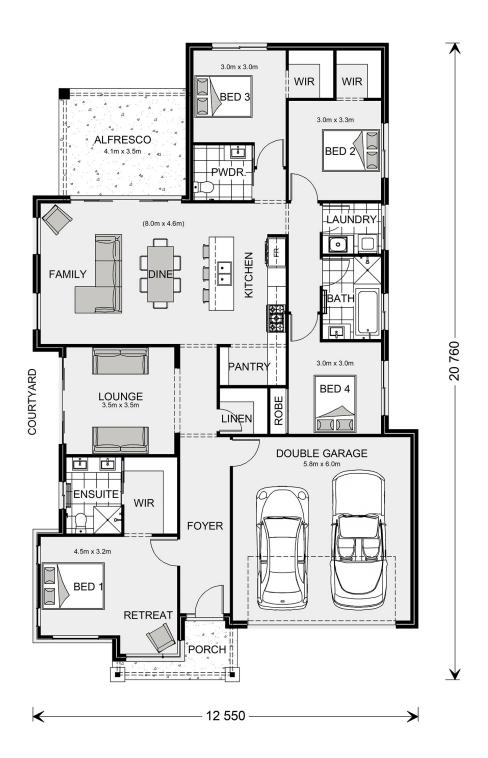

## Long Bay 220

Lot 303 The Sanctuary, Port Macquarie

Land Area: 510 m<sup>2</sup>

Contact Andrew Doherty on 0477 157 838

## Inclusions:

- + Designer Inclusions and Finishes
- + 90cm Smeg Freestanding Cooker, Rangehood and Dishwasher
- + Carpet to Bedrooms, Tiles to Living Areas
- + Stone Tops to Kitchen, Butler's Pantry, Bathrooms and Laundry
- + Ability to Customise Design, Facade and Inclusions to Suit Your Lifestyle
- + Reverse Cycle Ducted Air Con