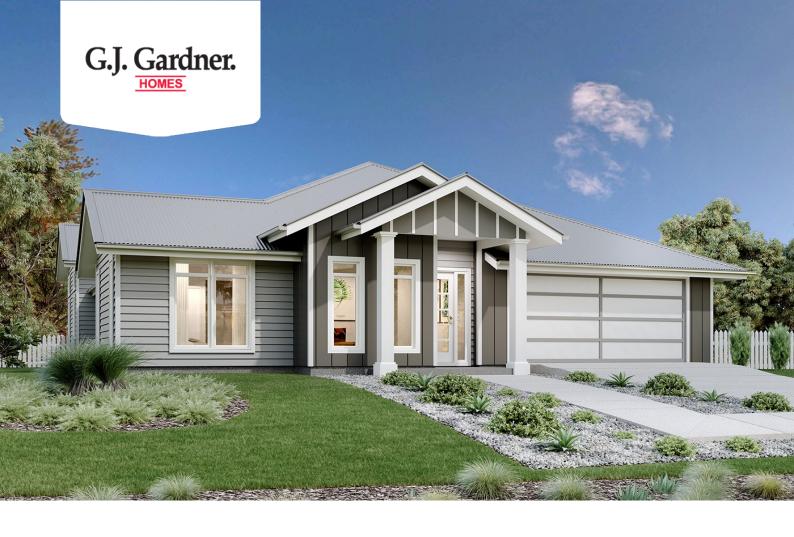

## Long Bay 220

Lot 303 The Sanctuary, Port Macquarie

Land Area: 510 m<sup>2</sup>

Contact Andrew Doherty on 0477 157 838

## Inclusions:

- + Designer Inclusions and Finishes
- + 90cm Smeg Freestanding Cooker, Rangehood and Dishwasher
- + Carpet to Bedrooms, Tiles to Living Areas
- + Stone Tops to Kitchen, Butler's Pantry, Bathrooms and Laundry
- + Ability to Customise Design, Facade and Inclusions to Suit Your Lifestyle
- + Reverse Cycle Ducted Air Con