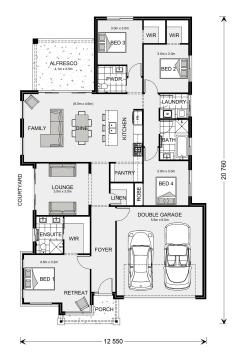

## Long Bay 220

Lot 303 The Sanctuary, Port Macquarie

Land Area: 510 m<sup>2</sup>

Contact Andrew Doherty on 0477 157 838

## Inclusions:

- + Designer Inclusions and Finishes
- + 90cm Smeg Freestanding Cooker, Rangehood and Dishwasher
- + Carpet to Bedrooms, Tiles to Living Areas
- + Stone Tops to Kitchen, Butler's Pantry, Bathrooms and Laundry
- + Ability to Customise Design, Facade and Inclusions to Suit Your Lifestyle
- + Reverse Cycle Ducted Air Con