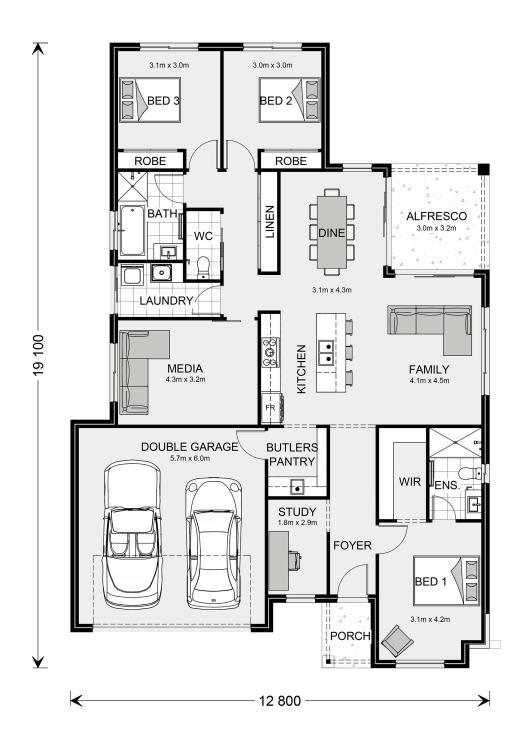

## Coolum 202

⊨ 3 🗁 2 🖨 2

Lot 304 The Sanctuary, Port Macquarie

Land Area: 480 m<sup>2</sup>

Contact Andrew Doherty on 0477 157 838

## Inclusions:

- + Designer Inclusions and Finishes
- + 90cm Smeg Freestanding Cooker, Rangehood and Dishwasher
- + Carpet to Bedrooms, Tiles to Living Areas
- + Stone Tops to Kitchen, Butler's Pantry, Bathrooms and Laundry
- + Ability to Customise Design, Facade and Inclusions to Suit Your Lifestyle
- + Reverse Cycle Ducted Air Con