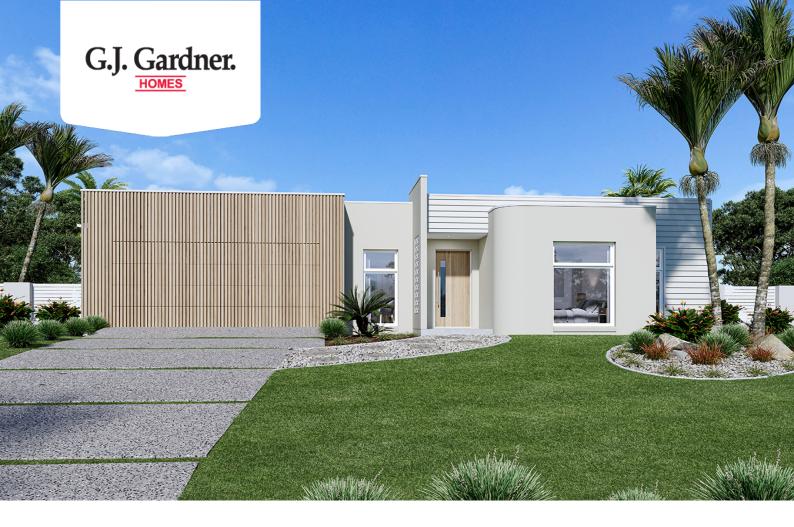

## Coolum 202

⊨ 3 🗁 2 🖨 2

Lot 304 The Sanctuary, Port Macquarie

Land Area: 480 m<sup>2</sup>

Contact Andrew Doherty on 0477 157 838

## Inclusions:

- + Designer Inclusions and Finishes
- + 90cm Smeg Freestanding Cooker, Rangehood and Dishwasher
- + Carpet to Bedrooms, Tiles to Living Areas
- + Stone Tops to Kitchen, Butler's Pantry, Bathrooms and Laundry
- + Ability to Customise Design, Facade and Inclusions to Suit Your Lifestyle
- + Reverse Cycle Ducted Air Con