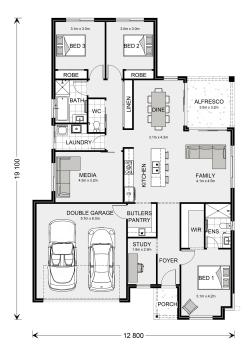

## Coolum 202

⊨ 3 🗁 2 🖨 2

Lot 304 The Sanctuary, Port Macquarie

Land Area: 480 m<sup>2</sup>

Contact Andrew Doherty on 0477 157 838

## Inclusions:

- + Designer Inclusions and Finishes
- + 90cm Smeg Freestanding Cooker, Rangehood and Dishwasher
- + Carpet to Bedrooms, Tiles to Living Areas
- + Stone Tops to Kitchen, Butler's Pantry, Bathrooms and Laundry
- + Ability to Customise Design, Facade and Inclusions to Suit Your Lifestyle
- + Reverse Cycle Ducted Air Con