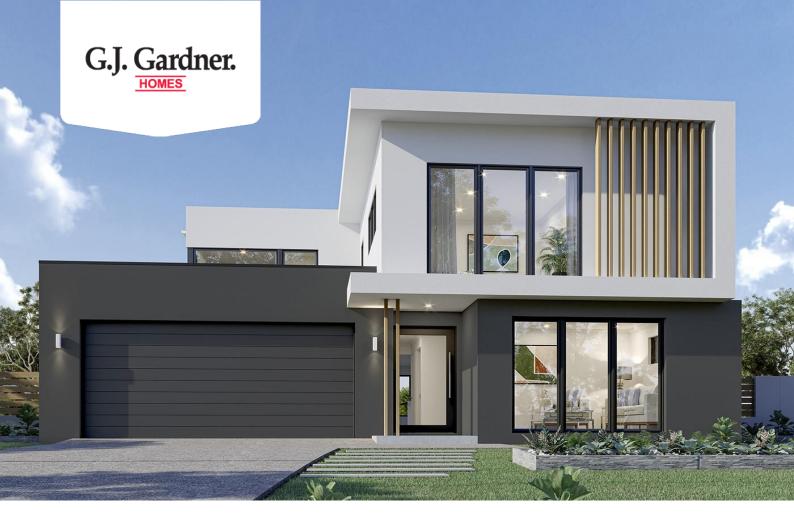

## **Kingston 225**

⊨ 4 🗁 2.5 🚍 2

### Lot 305 The Sanctuary, Port Macquarie

Land Area: 480 m<sup>2</sup>

Contact Andrew Doherty on 0477 157 838

#### Inclusions:

- + Designer Inclusions and Finishes
- + 90cm Smeg Freestanding Cooker, Rangehood and Dishwasher
- + Carpet to Bedrooms, Tiles to Living Areas
- + Stone Tops to Kitchen, Butler's Pantry, Bathrooms and Laundry
- + Ability to Customise Design, Facade and Inclusions to Suit Your Lifestyle
- + Reverse Cycle Ducted Air Con