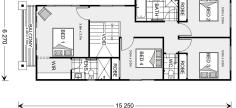

## **Kingston 225**

⊨ 4 🗁 2.5 🚍 2

#### Inclusions:

- + Designer Inclusions and Finishes
- + 90cm Smeg Freestanding Cooker, Rangehood and Dishwasher
- + Carpet to Bedrooms, Tiles to Living Areas
- + Stone Tops to Kitchen, Butler's Pantry, Bathrooms and Laundry
- + Ability to Customise Design, Facade and Inclusions to Suit Your Lifestyle
- + Reverse Cycle Ducted Air Con