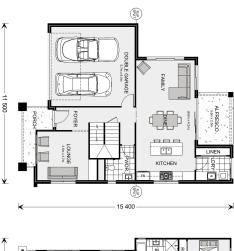

## **Kingston 225**

⊨ 4 🗁 2.5 🚍 2

#### Inclusions:

- + Designer Inclusions and Finishes
- + 90cm Smeg Freestanding Cooker, Rangehood and Dishwasher
- + Carpet to Bedrooms, Tiles to Living Areas
- + Stone Tops to Kitchen, Butler's Pantry, Bathrooms and Laundry
- + Ability to Customise Design, Facade and Inclusions to Suit Your Lifestyle
- + Reverse Cycle Ducted Air Con