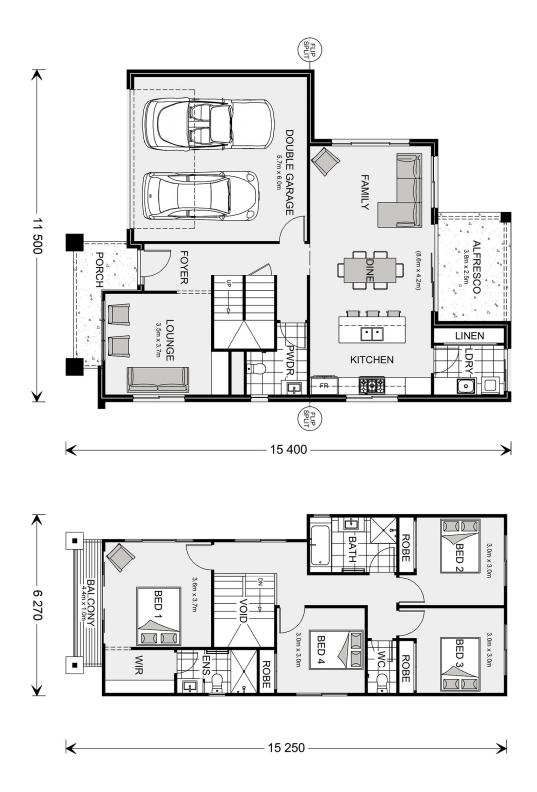

## **Kingston 225**

⊨ 4 🗁 2.5 🚍 2

#### Inclusions:

- + Designer Inclusions and Finishes
- + 90cm Smeg Freestanding Cooker, Rangehood and Dishwasher
- + Carpet to Bedrooms, Tiles to Living Areas
- + Stone Tops to Kitchen, Butler's Pantry, Bathrooms and Laundry
- + Ability to Customise Design, Facade and Inclusions to Suit Your Lifestyle
- + Reverse Cycle Ducted Air Con