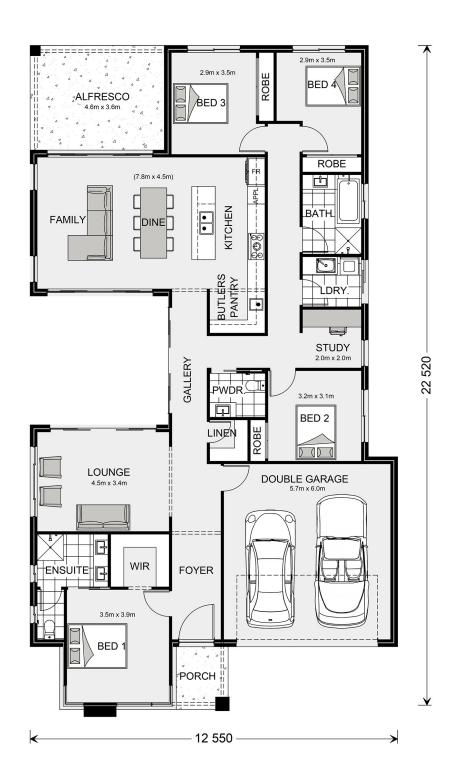

## Beachmere 235

Lot 314 The Sanctuary, Port Macquarie

Land Area: 630 m<sup>2</sup>

Contact Andrew Doherty on 0477 157 838

## Inclusions:

- + Designer Inclusions and Finishes
- + 90cm Smeg Freestanding Cooker, Rangehood and Dishwasher
- + Carpet to Bedrooms, Tiles to Living Areas
- + Stone Tops to Kitchen, Butler's Pantry, Bathrooms and Laundry
- + Ability to Customise Design, Facade and Inclusions to Suit Your Lifestyle
- + Reverse Cycle Ducted Air Con