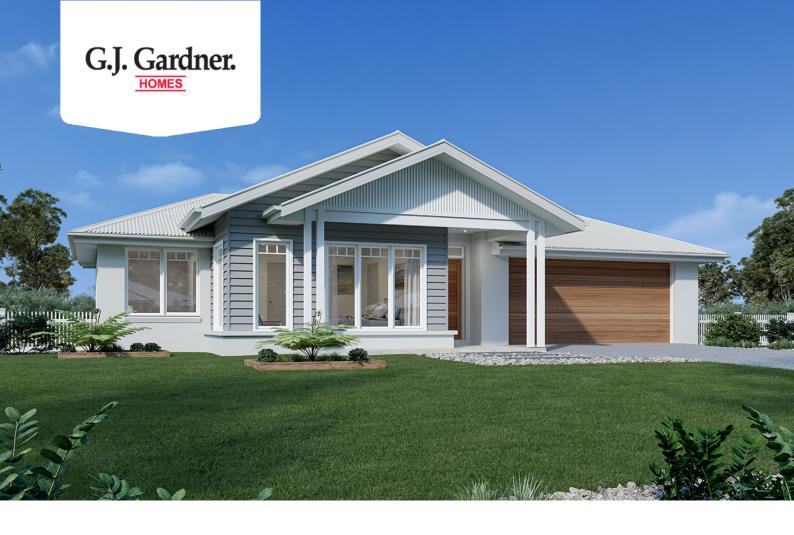

## Beachmere 235

Lot 314 The Sanctuary, Port Macquarie

Land Area: 630 m<sup>2</sup>

Contact Andrew Doherty on 0477 157 838

## Inclusions:

- + Designer Inclusions and Finishes
- + 90cm Smeg Freestanding Cooker, Rangehood and Dishwasher
- + Carpet to Bedrooms, Tiles to Living Areas
- + Stone Tops to Kitchen, Butler's Pantry, Bathrooms and Laundry
- + Ability to Customise Design, Facade and Inclusions to Suit Your Lifestyle
- + Reverse Cycle Ducted Air Con