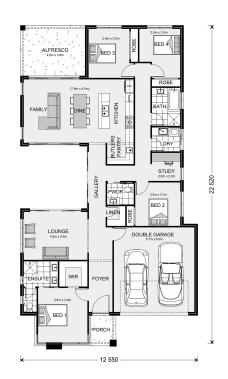

## Beachmere 235

Lot 314 The Sanctuary, Port Macquarie

Land Area: 630 m<sup>2</sup>

Contact Andrew Doherty on 0477 157 838

## Inclusions:

- + Designer Inclusions and Finishes
- + 90cm Smeg Freestanding Cooker, Rangehood and Dishwasher
- + Carpet to Bedrooms, Tiles to Living Areas
- + Stone Tops to Kitchen, Butler's Pantry, Bathrooms and Laundry
- + Ability to Customise Design, Facade and Inclusions to Suit Your Lifestyle
- + Reverse Cycle Ducted Air Con