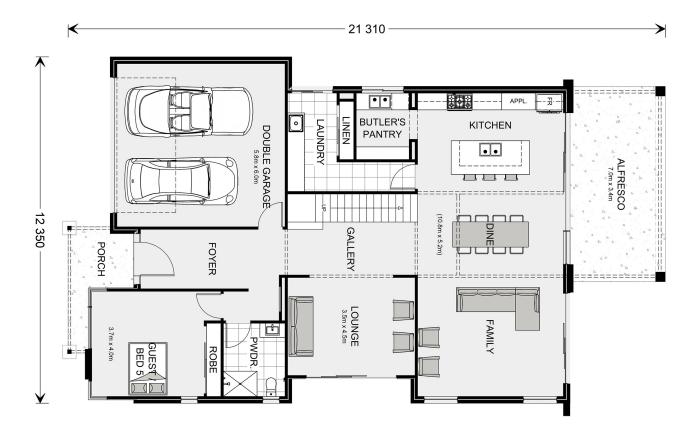

## Castaway 370

**□** 5 **□** 3.5 **□** 2

## **Inclusions:**

- + Designer Inclusions and Finishes
- + 90cm Smeg Freestanding Cooker, Rangehood and Dishwasher
- + Carpet to Bedrooms, Tiles to Living Areas
- + Stone Tops to Kitchen, Butler's Pantry, Bathrooms and Laundry
- + Ability to Customise Design, Facade and Inclusions to Suit Your Lifestyle
- + Reverse Cycle Ducted Air Con

\* Package price is based on Castaway 370 standard floor plan and standard façade (may be smaller than façade shown). Package may be subject to developer's design review panel, council final approval and G.J. Gardner Homes procedure of purchase. Package price excludes stamp duty on land, legal fees and conveyancing costs (including 6 Legal/74189757\_2 transfer of title and searches). Prices are current as of November 21, 2024 and are inclusive of GST. Prices may change without notice. Packages are subject to availability. Package subject to two separate contracts relating to the building and the land respectively. Photographs may depict fixtures, finishes and features not supplied by G.J Gardner Homes. Excluded items may include but are not limited to landscaping items such as planter boxes, retaining walls, water features, pergolas, screens, driveways and decorative items such as fencing and outdoor kitchens or barbeques. Photographs may also depict inclusions not forming part of the standard design and which may be subject to additional costs. This design and illustration remains the property of G.J Gardner Homes and may not be reproduced in whole or in part without written consent. For detailed home pricing, please talk to a New Homes Consultant or visit our website at https://www.gjgardner.com.au/house-and-land-pricing. Vision Pacific Design and Construction Pty Ltd trading as GJ Gardner Homes - Port Macquarie. Builders License 348443C.