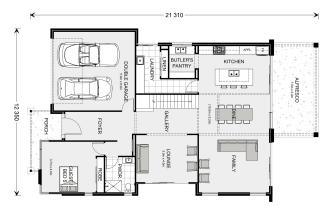

## Castaway 370

**□** 5 **□** 3.5 **□** 2

## **Inclusions:**

- + Designer Inclusions and Finishes
- + 90cm Smeg Freestanding Cooker, Rangehood and Dishwasher
- + Carpet to Bedrooms, Tiles to Living Areas
- + Stone Tops to Kitchen, Butler's Pantry, Bathrooms and Laundry
- + Ability to Customise Design, Facade and Inclusions to Suit Your Lifestyle
- + Reverse Cycle Ducted Air Con

\* Package price is based on Castaway 370 standard floor plan and standard façade (may be smaller than façade shown). Package may be subject to developer's design review panel, council final approval and G.J. Gardner Homes procedure of purchase. Package price excludes stamp duty on land, legal fees and conveyancing costs (including 6 Legal/74189757\_2 transfer of title and searches). Prices are current as of November 21, 2024 and are inclusive of GST. Prices may change without notice. Packages are subject to availability. Package subject to two separate contracts relating to the building and the land respectively. Photographs may depict fixtures, finishes and features not supplied by G.J Gardner Homes. Excluded items may include but are not limited to landscaping items such as planter boxes, retaining walls, water features, pergolas, screens, driveways and decorative items such as fencing and outdoor kitchens or barbeques. Photographs may also depict inclusions not forming part of the standard design and which may be subject to additional costs. This design and illustration remains the property of G.J Gardner Homes and may not be reproduced in whole or in part without written consent. For detailed home pricing, please talk to a New Homes Consultant or visit our website at https://www.gjgardner.com.au/house-and-land-pricing. Vision Pacific Design and Construction Pty Ltd trading as GJ Gardner Homes - Port Macquarie. Builders License 348443C.