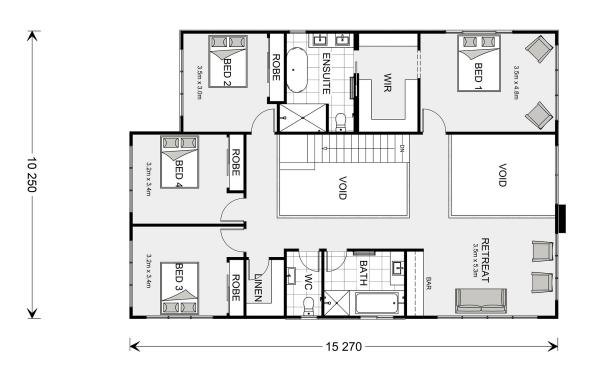

## Castaway 370

**□** 5 **□** 3.5 **□** 2

## **Inclusions:**

- + Designer Inclusions and Finishes
- + 90cm Smeg Freestanding Cooker, Rangehood and Dishwasher
- + Carpet to Bedrooms, Tiles to Living Areas
- + Stone Tops to Kitchen, Butler's Pantry, Bathrooms and Laundry
- + Ability to Customise Design, Facade and Inclusions to Suit Your Lifestyle
- + Reverse Cycle Ducted Air Con