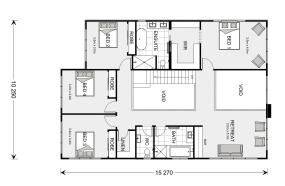

## Castaway 370

**□** 5 **□** 3.5 **□** 2

## **Inclusions:**

- + Designer Inclusions and Finishes
- + 90cm Smeg Freestanding Cooker, Rangehood and Dishwasher
- + Carpet to Bedrooms, Tiles to Living Areas
- + Stone Tops to Kitchen, Butler's Pantry, Bathrooms and Laundry
- + Ability to Customise Design, Facade and Inclusions to Suit Your Lifestyle
- + Reverse Cycle Ducted Air Con

\* Package price is based on Castaway 370 standard floor plan and standard façade (may be smaller than façade shown). Package may be subject to developer's design review panel, council final approval and G.J. Gardner Homes procedure of purchase. Package price excludes stamp duty on land, legal fees and conveyancing costs (including 6 Legal/74189757\_2 transfer of title and searches). Prices are current as of November 21, 2024 and are inclusive of GST. Prices may change without notice. Packages are subject to availability. Package subject to two separate contracts relating to the building and the land respectively. Photographs may depict fixtures, finishes and features not supplied by G.J Gardner Homes. Excluded items may include but are not limited to landscaping items such as planter boxes, retaining walls, water features, pergolas, screens, driveways and decorative items such as fencing and outdoor kitchens or barbeques. Photographs may also depict inclusions not forming part of the standard design and which may be subject to additional costs. This design and illustration remains the property of G.J Gardner Homes and may not be reproduced in whole or in part without written consent. For detailed home pricing, please talk to a New Homes Consultant or visit our website at https://www.gjgardner.com.au/house-and-land-pricing. Vision Pacific Design and Construction Pty Ltd trading as GJ Gardner Homes - Port Macquarie. Builders License 348443C.