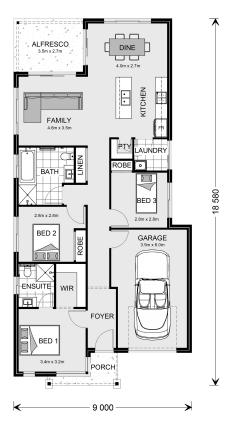

## **Kurrajong 150**

⊨ 3 🗁 2 🛱 1

Lot 32 Duke Street, Junee

Land Area: 604 m<sup>2</sup>

Contact Kelly Harris on 0409233482

## Inclusions:

- + All electric including EVO heatpump hot water, ducted RC/AC
- + Christmas special \$10k discount
- + 60m2 driveway allowance and 1m wide footpaths
- + Open plan living
- + Personalised colour appointment