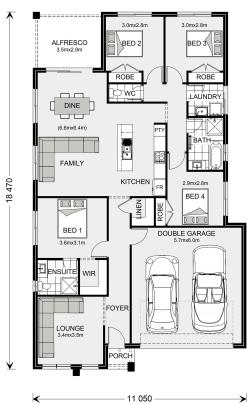

## **Brookfield 187 (NSW Only)**

Lot 32 Duke street, Junee

Land Area: 604 m<sup>2</sup>

Contact Kelly Harris on 0409233482

<sup>\*</sup> Package price is based on Brookfield 187 (NSW Only) standard floor plan and standard façade (may be smaller than façade shown). Package may be subject to developer's design review panel, council final approval and G.J. Gardner Homes procedure of purchase. Package price excludes stamp duty on land, legal fees and conveyancing costs (including 6 Legal/74189757\_2 transfer of title and searches). Prices are current as of December 26, 2024 and are inclusive of GST. Prices may change without notice. Packages are subject to availability. Package subject to two separate contracts relating to the building and the land respectively. Photographs may depict fixtures, finishes and features not supplied by G.J Gardner Homes. Excluded items may include but are not limited to landscaping items such as planter boxes, retaining walls, water features, pergolas, screens, driveways and decorative items such as fencing and outdoor kitchens or barbeques. Photographs may also depict inclusions not forming part of the standard design and which may be subject to additional costs. This design and illustration remains the property of G.J Gardner Homes and may not be reproduced in whole or in part without written consent. For detailed home pricing, please talk to a New Homes Consultant or visit our website at https://www.gjgardner.com.au/house-and-land-pricing. Moshude Pty Ltd trading as G.J. Gardner Homes - Wagga Wagga. Builders License 207647C.