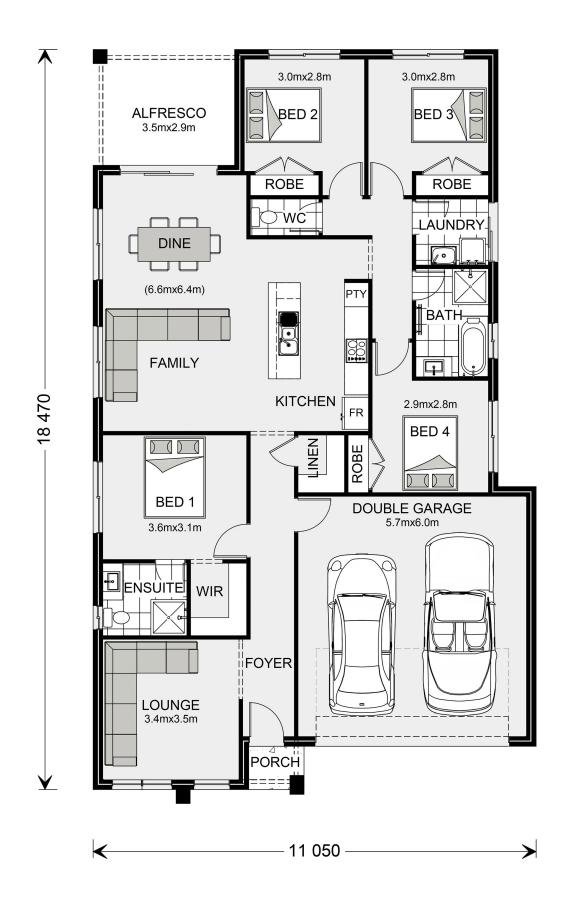

## **Brookfield 187 (NSW Only)**

Lot 32 Duke street, Junee

Land Area: 604 m<sup>2</sup>

Contact Kelly Harris on 0409233482

<sup>\*</sup> Package price is based on Brookfield 187 (NSW Only) standard floor plan and standard façade (may be smaller than façade shown). Package may be subject to developer's design review panel, council final approval and G.J. Gardner Homes procedure of purchase. Package price excludes stamp duty on land, legal fees and conveyancing costs (including 6 Legal/74189757\_2 transfer of title and searches). Prices are current as of December 26, 2024 and are inclusive of GST. Prices may change without notice. Packages are subject to availability. Package subject to two separate contracts relating to the building and the land respectively. Photographs may depict fixtures, finishes and features not supplied by G.J Gardner Homes. Excluded items may include but are not limited to landscaping items such as planter boxes, retaining walls, water features, pergolas, screens, driveways and decorative items such as fencing and outdoor kitchens or barbeques. Photographs may also depict inclusions not forming part of the standard design and which may be subject to additional costs. This design and illustration remains the property of G.J Gardner Homes and may not be reproduced in whole or in part without written consent. For detailed home pricing, please talk to a New Homes Consultant or visit our website at https://www.gjgardner.com.au/house-and-land-pricing. Moshude Pty Ltd trading as G.J. Gardner Homes - Wagga Wagga. Builders License 207647C.