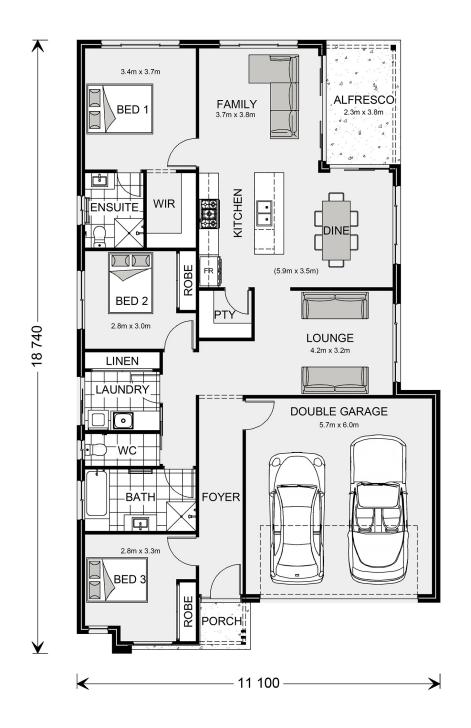

## Kimberley 185

Lot 32 Proposed Road, Ulladulla

Land Area: 516 m<sup>2</sup>

Contact Benjamin Dundas on 0487 383 198

<sup>\*</sup> Package price is based on Kimberley 185 standard floor plan and standard façade (may be smaller than façade shown). Package may be subject to developer's design review panel, council final approval and G.J. Gardner Homes procedure of purchase. Package price excludes stamp duty on land, legal fees and conveyancing costs (including 6 Legal/74189757\_2 transfer of title and searches). Prices are current as of November 21, 2024 and are inclusive of GST. Prices may change without notice. Packages are subject to availability. Package subject to two separate contracts relating to the building and the land respectively. Photographs may depict fixtures, finishes and features not supplied by G.J Gardner Homes. Excluded items may include but are not limited to landscaping items such as planter boxes, retaining walls, water features, pergolas, screens, driveways and decorative items such as fencing and outdoor kitchens or barbeques. Photographs may also depict inclusions not forming part of the standard design and which may be subject to additional costs. This design and illustration remains the property of G.J Gardner Homes and may not be reproduced in whole or in part without written consent. For detailed home pricing, please talk to a New Homes Consultant or visit our website at https://www.gjgardner.com.au/house-and-land-pricing. White Sands Pty Ltd trading as G.J. Gardner Homes - Shoalhaven. Builders License 226776C.