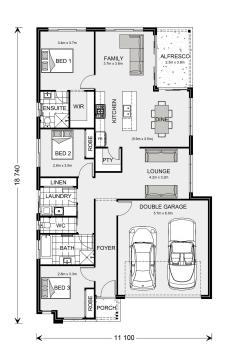

## Kimberley 185

Lot 32 Proposed Road, Ulladulla

Land Area: 516 m<sup>2</sup>

Contact Benjamin Dundas on 0487 383 198

<sup>\*</sup> Package price is based on Kimberley 185 standard floor plan and standard façade (may be smaller than façade shown). Package may be subject to developer's design review panel, council final approval and G.J. Gardner Homes procedure of purchase. Package price excludes stamp duty on land, legal fees and conveyancing costs (including 6 Legal/74189757\_2 transfer of title and searches). Prices are current as of November 21, 2024 and are inclusive of GST. Prices may change without notice. Packages are subject to availability. Package subject to two separate contracts relating to the building and the land respectively. Photographs may depict fixtures, finishes and features not supplied by G.J Gardner Homes. Excluded items may include but are not limited to landscaping items such as planter boxes, retaining walls, water features, pergolas, screens, driveways and decorative items such as fencing and outdoor kitchens or barbeques. Photographs may also depict inclusions not forming part of the standard design and which may be subject to additional costs. This design and illustration remains the property of G.J Gardner Homes and may not be reproduced in whole or in part without written consent. For detailed home pricing, please talk to a New Homes Consultant or visit our website at https://www.gjgardner.com.au/house-and-land-pricing. White Sands Pty Ltd trading as G.J. Gardner Homes - Shoalhaven. Builders License 226776C.