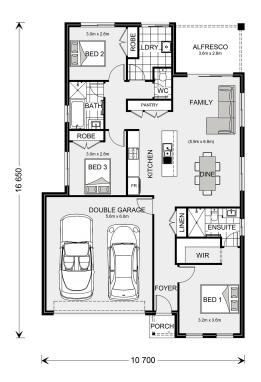

## Nova 160 (NSW Only)

Lot 33 Duke Street, Junee

Land Area: 624 m<sup>2</sup>

Contact Kelly Harris on 0409233482

## Inclusions:

- + Smeg appliances inc semi integrated dishwasher
- + 1m wide paths and 60m2 driveway
- + Ducted RC/AC
- + EVO electric heat pump hot water service
- + Double glazed awning windows
- + \$5k BASIX allowance for 7 star rating

<sup>\*</sup> Package price is based on Nova 160 (NSW Only) standard floor plan and standard façade (may be smaller than façade shown). Package may be subject to developer's design review panel, council final approval and G.J. Gardner Homes procedure of purchase. Package price excludes stamp duty on land, legal fees and conveyancing costs (including 6 Legal/74189757\_2 transfer of title and searches). Prices are current as of December 26, 2024 and are inclusive of GST. Prices may change without notice. Packages are subject to availability. Package subject to two separate contracts relating to the building and the land respectively. Photographs may depict fixtures, finishes and features not supplied by G.J Gardner Homes. Excluded items may include but are not limited to landscaping items such as planter boxes, retaining walls, water features, pergolas, screens, driveways and decorative items such as fencing and outdoor kitchens or barbeques. Photographs may also depict inclusions not forming part of the standard design and which may be subject to additional costs. This design and illustration remains the property of G.J Gardner Homes and may not be reproduced in whole or in part without written consent. For detailed home pricing, please talk to a New Homes Consultant or visit our website at https://www.gjgardner.com.au/house-and-land-pricing. Moshude Pty Ltd trading as G.J. Gardner Homes - Wagga Wagga. Builders License 207647C.