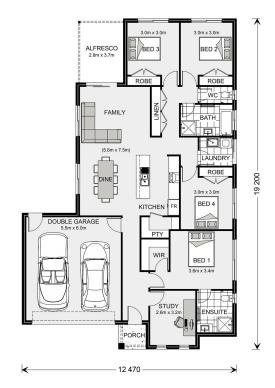

## Woodridge 195 (NSW Only)

Lot 33 Proposed Road 04, Goulburn

Land Area: 700.7 m<sup>2</sup>

Contact David De Freitas on 0490523650

## Inclusions:

- + Garage & Living on the same side
- + North Facing
- + Turn Key

<sup>\*</sup> Price listed is indicative only and does not include stamp duty, legal fees or conveyancing costs. Images may depict optional upgrades including fixtures, fencing, landscaping, features, facades, finishes and/or other items which are not included in the stated price. Further information overleaf. For further information, please talk to a New Homes Consultant or visit our website at https://www.gjgardner.com.au/house-and-land-pricing.