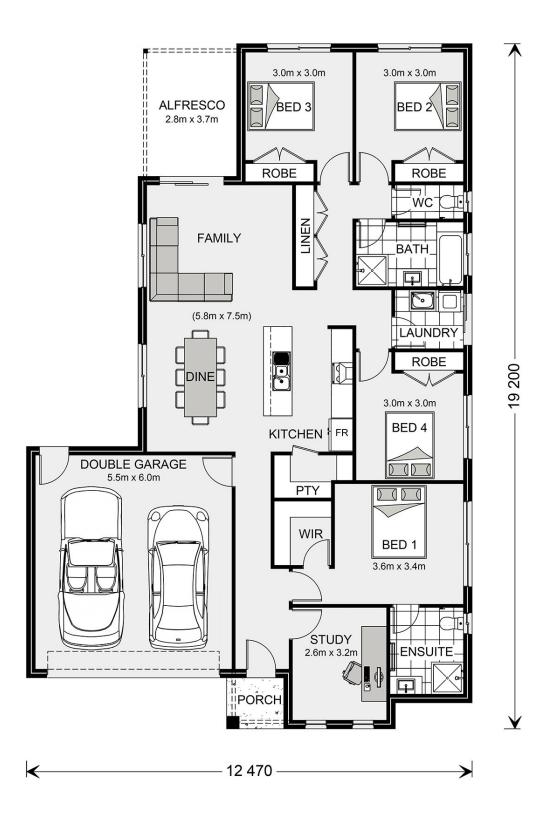

## Woodridge 195 (NSW Only)

Lot 33 Proposed Road 04, Goulburn

Land Area: 700.7 m<sup>2</sup>

Contact David De Freitas on 0490523650

## Inclusions:

- + Garage & Living on the same side
- + North Facing
- + Turn Key

<sup>\*</sup> Price listed is indicative only and does not include stamp duty, legal fees or conveyancing costs. Images may depict optional upgrades including fixtures, fencing, landscaping, features, facades, finishes and/or other items which are not included in the stated price. Further information overleaf. For further information, please talk to a New Homes Consultant or visit our website at https://www.gjgardner.com.au/house-and-land-pricing.