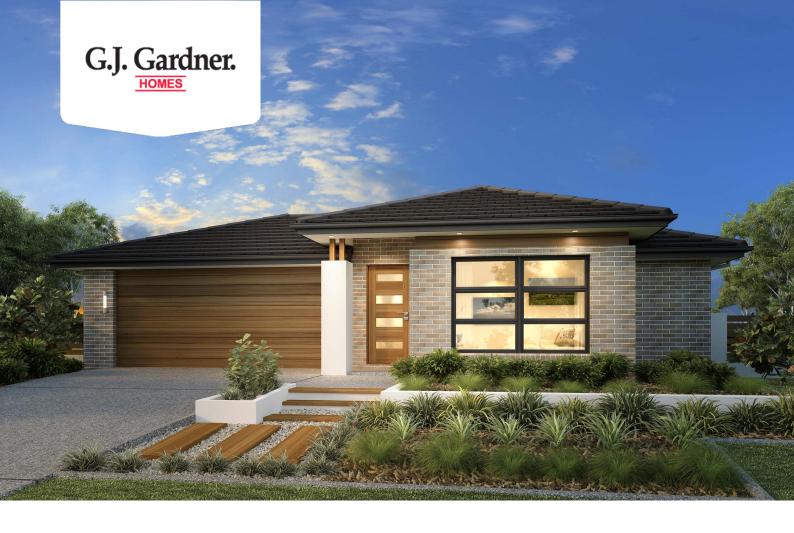

## Woodridge 195 (NSW Only)

Lot 33 Proposed Road 04, Goulburn

Land Area: 700.7 m<sup>2</sup>

Contact David De Freitas on 0490523650

## Inclusions:

- + Garage & Living on the same side
- + North Facing
- + Turn Key

<sup>\*</sup> Price listed is indicative only and does not include stamp duty, legal fees or conveyancing costs. Images may depict optional upgrades including fixtures, fencing, landscaping, features, facades, finishes and/or other items which are not included in the stated price. Further information overleaf. For further information, please talk to a New Homes Consultant or visit our website at https://www.gjgardner.com.au/house-and-land-pricing.